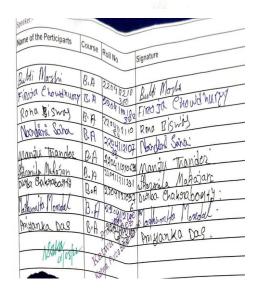

**Date:** 08.07.2019 **Time:** 12Noon

Venue: Electronics Department

**Speaker:** Mr. Sumit Singh (SACT, Department of Electronics)

No. of Participants: 21

1632

Signature of the IOAC Coordinator
Coordinator