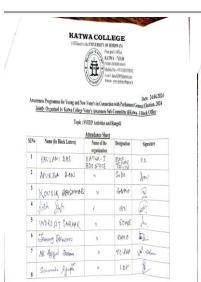

Participants: 41

The welcome address was delivered by a student of one of the running semesters and the principal delivered his keynote address wishing the department its best in the future endeavors. The role of the society was laid down: