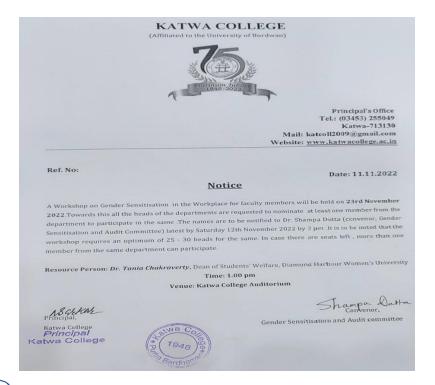

the content and delivery of the lecture. Many expressed a newfound appreciation for the intersection of voting system, with several students expressing interest in further exploring related topics through workshops and seminars.











R32

Signature of the IOAC Coordinator
Coordinator
IQAC
Katwa College

Signature of the Principal



(Affiliated to the University of Burdwan)

#### Principal's Office,

P.O.: Katwa, Dist.: PurbaBardhaman, WestBengal, PIN: 713130, India.

Mobile: +918101078393 ॥विद्यया विन्दतेऽमृतम्॥

#### **Topic: Gender Sensitization Workshop**

Organised by: Gender Sensitisation Committee

**Date:** 23.11.2022

Venue: College Auditorium

Time: 11AM

Speaker: Dr. Tania Chakrabarty, Dean Of Students Welfare, Diamond

Harbour Women's University

No. of Participants: 37



1832

Signature of the IOAC Coordinator

Coordinator IQAC Katwa College Signature of the Principal



(Affiliated to the University of Burdwan)

Principal's Office,

P.O.: Katwa, Dist.: PurbaBardhaman, WestBengal, PIN: 713130, India.

Mobile: +918101078393 ॥विद्यया विन्दतेऽमृतम्॥

#### Report:

Through this programme a message is given that the stuggle for gender equality is a continuous process and with the struggle women will get equal rights, opportunities and representation.







R32

Signature of the IOAC Coordinator
Coordinator
IQAC
Katwa College

Signature of the Principal



(Affiliatedto theUniversityofBurdwan)

Principal's Office,

P.O.: Katwa, Dist.: PurbaBardhaman, WestBengal, PIN: 713130, India.

**Mobile:** +918101078393 ॥विद्यया विन्दतेऽमृतम्॥

|        |