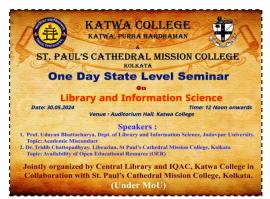

College, Kolkata, was also present there as the invited speaker.

**Signature of the IOAC Coordinator** 

Coordinator IQAC Katwa College Signature of the Principal



(Affiliated to the University of Burdwan)

Principal's Office,

P.O.: Katwa, Dist.: PurbaBardhaman, WestBengal, PIN: 713130, India.

Mobile: +918101078393 ॥विद्यया विन्दतेऽमृतम्॥

His topic of presentation was 'Availability of Open Educational Resources (OER)'. One hundred fifty students, teachers and other staff members of Katwa College were present at the seminar. An interactive discussion was there at the end of the deliberations. There was an overwhelming response from all the stakeholders of the college including the academic fraternity. After all it was a successful seminar. The seminar ended with thanks to the Chair.









Signature of the IOAC Coordinator

Coordinator IQAC Katwa College Signature of the Principal



(Affiliatedto theUniversityofBurdwan)

#### Principal's Office,

P.O.: Katwa, Dist.: PurbaBardhaman, WestBengal, PIN: 713130, India.

Mobile: +918101078393

॥विद्यया विन्दतेऽमृतम्॥

KATWA COLLEGE
One Day State Level Seminar on Library and Information Science

Jointly organized by Central Library, Katwa College and IQAC, Katwa College in Collaboration with St Paul's Cathedral Mission College, Kolkata (under MoU)

Speaker: Prof. Udayan Bhattacharya, Dept. of Library and Information Science, Jadavpur University, Topic: Academic Misconduct

Speaker: Dr. Tridib Chattopadhyay, Librarian, St Paul's Cathedral Mission College, Kolkata Topic: Availability of Open Educational Resource (OER)

| Stud