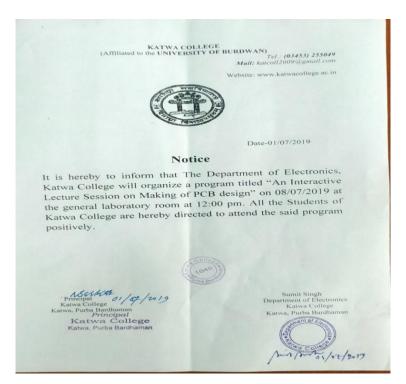

P.O.: Katwa, Dist.: PurbaBardhaman, WestBengal, PIN: 713130, India.

Mobile: +918101078393 ॥विद्यया विन्दतेऽमृतम्॥

**An interactive lecture session Topic:** Making of PCB Design

Organised by: Department of Electronics, Katwa College

**Date:** 08.07.2019 **Time:** 12Noon

Venue: Electronics Department

**Speaker:** Mr. Sumit Singh (SACT, Department of Electronics)

No. of Participants: 21

1632

Signature of the IOAC Coordinator
Coordinator