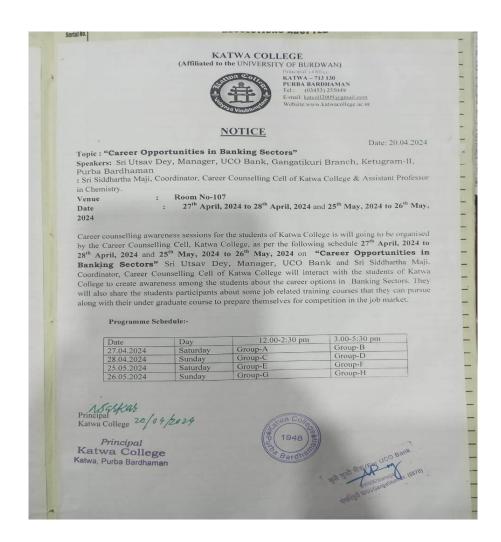

inator

Coordinator

IQAC Katwa College Signature of the Principal

Principal
Katwa College

NSCHARL



(Affiliated to the University of Burdwan)

### Principal's Office,

P.O.: Katwa, Dist.: PurbaBardhaman, WestBengal, PIN: 713130, India.

Mobile: +918101078393 ॥विद्यया विन्दतेऽमृतम्॥

Topic: Career Counselling Programmes on Career Opportunities in Banking

Organised by: Career Counselling Cell

**Date:** 27.04.2024 -28.04.2024 & 25.05.2024-26.05.2024

Venue: Room No. 107

Time: 12Noon

No. of Participants: 1877



Signature of the IOAC Coordinator
Coordinator
IQAC

Katwa College

Signature of the Principal



(Affiliated to the University of Burdwan)

Principal's Office,

P.O.: Katwa, Dist.: PurbaBardhaman, WestBengal, PIN: 713130, India.

Mobile: +918101078393

॥विद्यया विन्दतेऽमृतम्॥



Signature of the IOAC Coordinator

Coordinator IQAC Katwa College Signature of the Principal



(Affiliated to the University of Burdwan)

Principal's Office,

P.O.: Katwa, Dist.: PurbaBardhaman, WestBengal, PIN: 713130, India.

Mobile: +918101078393 ॥विद्यया विन्दतेऽमृतम्॥



### **Career Counselling Programme**

Topic :- " Career Opportunities in Banking

Sectors "

Speakers: - 1) Sri Utsav Dey,

Manager, UCO Bank, Gangatikuri Branch, Ketugram-II, Purba Bardhaman.

2) Sri Siddhartha Maji,

Coordinator, Career Counselling Cell of Katwa College, Assistant Professor in Chemistry

Date: 25.05.2024, Time:- 12.00-2.30 P.M. & 3.00-5.30 P.M

Venue :- Room No. 107

Organised Jointly by IQAC & Career Counselling Cell of Katwa College

**Signature of the IOAC Coordinator** 

Coordinator IQAC Katw