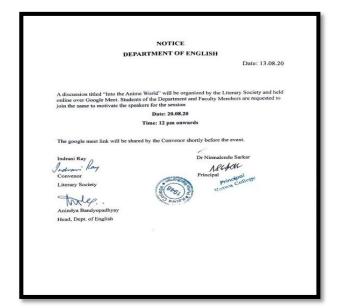

lege

Signature of the Principal



(Affiliated to the University of Burdwan)

Principal's Office,

P.O.: Katwa, Dist.: PurbaBardhaman, WestBengal, PIN: 713130, India.

Mobile: +918101078393 ॥विद्यया विन्दतेऽमृतम्॥

Yet another fight against the virus by exercising the mind and the intellect by talking on Anime Culture that is a rage amongst the contemporary youth, we had two student presentations

- 1. Sougata Debnath (Second Semester) spoke on Kids on the Slope (Manga) and Jazz music (Pop Culture)
- 2. Soumyadeep Islam (Second Semester) spoke on the History of Anime and Manga Culture Participants: 36

The platform was Google Meet and was attended by students of the running semesters.

The YouTube link for the recorded event:

https://www.youtube.com/live/wstVtyY7qTU?si=-sRiS43lYqRjTv2M



**Signature of the IOAC Coordinator** 

Coordinator IQAC Katwa College Signature of the Principal



(Affiliatedto theUniversityofBurdwan)

Principal's Office,

P.O.: Katwa, Dist.: PurbaBardhaman, WestBengal, PIN: 713130, India.

Mobile: +918101078393 ॥विद्यया विन्दतेऽमृतम्॥

REPORT ON IMAGINAIRE: ONLINE POETIC EXHIBITION

DATE: 2.05.2020 TO 9.05.2020





<u>Imaginaire</u> Poster designed by Roudradipta Mukherjee (Second Semester) Painting by Divyangana Mondal (Fourth Semester)

Signature of the IOAC Coordinator

Coordinator

IQAC Katwa College Signature of the Principal



(Affiliatedto theUniversityofBurdwan)

#### Principal's Office,

P.O.: Katwa, Dist.: PurbaBardhaman, WestBengal, PIN: 713130, India.

Mobile: +918101078393 ॥विद्यया विन्दतेऽमृतम्॥

A seven day long poetic exhibition