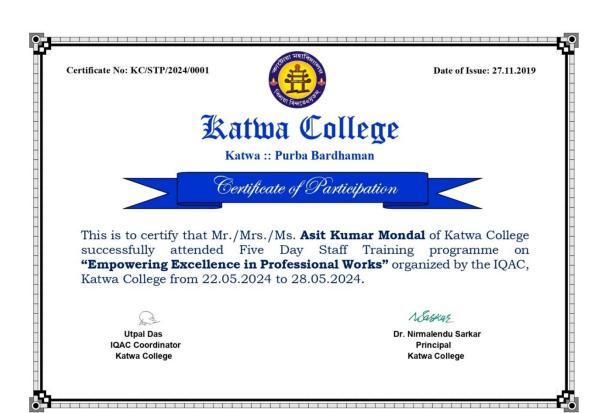

SEKH                 |                                           |                         |  |  |  |  |  |
| 5       | 3 SANCHITA MUKHER              | sanchita mukhenjee Pa                     | Z.                      |  |  |  |  |  |
| 5       |                                | D' 10 No. 10 (01 . )                      | )                       |  |  |  |  |  |
| 5       | 5 SUNIL KUMAR BAIRA            | Swil & Bair & Sa                          |                         |  |  |  |  |  |

Page : 2 of 2

**Signature of the IOAC Coordinator** 

Coordinator IQAC Katwa College **Signature of the Principal** 



(Affiliated to the University of Burdwan)

Principal's Office,

P.O.: Katwa, Dist.: PurbaBardhaman, WestBengal, PIN: 713130, India.

Mobile: +918101078393 ॥विद्यया विन्दतेऽमृतम्॥



Signature of the IOAC Coordinator

Coordinator IQAC Katwa College **Signature of the Principal** 



(Affiliatedto theUniversityofBurdwan)

Principal's Office,

P.O.: Katwa, Dist.: PurbaBardhaman, WestBengal, PIN: 713130, India.

**Mobile:** +918101078393 ॥विद्यया विन्दतेऽमृतम्॥

### **Mushroom Cultivation**



**ADDON COURSE** 

KATWA COLLEGE

Program Name: MUSHROOM CULTIVATION

Organised by

Department of Botany in Collaboration with **IQAC, Katwa College** 

> For **All UG Running Students**

Session: 2023 - 2024

**Signature of the IOAC Coordinator** Coordinator IOAC Katwa College

Signature of the Principal



(Affiliatedto theUniversityofBurdwan)

Principal's Office,

P.O.: Katwa, Dist.: PurbaBardhaman, WestBengal, PIN: 713130, India.

Mobile: +918101078393 ॥विद्यया विन्दतेऽमृतम्॥