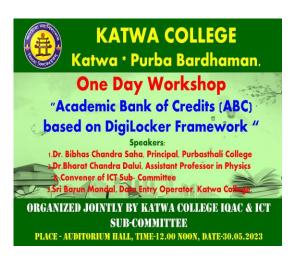

One Day Workshop "Academic Bank of Credits (ABC) based on DigiLocker

**Framework** 

**Organised by:** IQAC & ICT Katwa College

**Date:** 30.05.23

Time: 12 Noon

Venue: College Auditorium

**Speaker:** Dr. Bibhas Chanda Saha, Principal Purbasthali College

Dr. Bharat Chanda Dalui, Assistant Professor in Physics, ICT Convener, Katwa College

Mr. Barun Mondal, Data Entry Operator, Katwa College

 ${\bf Signature\ of\ the\ IOAC\ Coordinator}$ 

Coordinator IQAC Katwa College Signature of the Principal

Principal Katwa College

Office.Phone:(03453)255049,E-mail: katcoll2009@gmail.com,Website:www.katwacollege.ac.in



(Affiliatedto theUniversityofBurdwan)

Principal's Office,

P.O.: Katwa, Dist.: PurbaBardhaman, WestBengal, PIN: 713130, India.

Mobile: +918101078393 ॥विद्यया विन्दतेऽमृतम्॥











Signature of the IOAC Coordinator
Coordinator
IQAC
Katwa College

NSSMER

Signature of the Principal



(Affiliated to the University of Burdwan)

### Principal's Office,

P.O.: Katwa, Dist.: PurbaBardhaman, WestBengal, PIN: 713130, India.

Mobile: +918101078393 ॥विद्यया विन्दतेऽमृतम्॥

### **One Day State Level Seminar**

**Topic:** NEP 2020 and Professional Ethics: Emerging Issues in Teaching and Learning

Organised by: IQAC, Katwa College

**Date:** 30.06.2023

**Time:** 11.00 AM

Venue: College Auditorium

Speaker: Dr. Santosh Kumar Pal, Professor of Department of Philosophy, University of Burdwan,

Burdwan

No. of Participants: 145

### Report:

One day State-Level Seminar was organized by the Department of Philosophy and IQAC Katwa College, dated 30/06/2023. The principal o