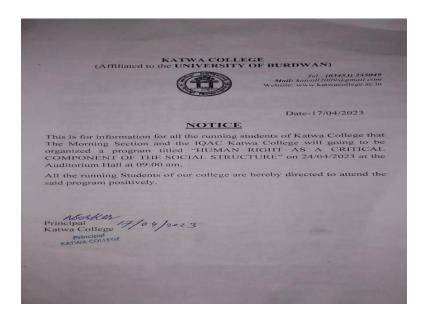

KATWA COLLEGE
One Day State Level Seminar on Library and Information Science Jointly organized by Central Library, Karva College and IQAC, Katwa College in Collaboration with St Paul's Cathedral Mission College, Kolkata (under MoU) Speaker: Prof. Udayan Bhattacharya, Dept. of Library and Information Science, Jadavpur University, Topic Academic Misconduct