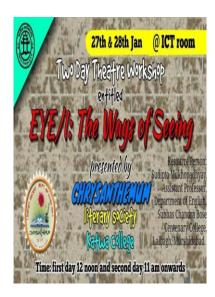

shop titled "I/Eye: The Ways of Seeing" was organized by Chrysanthemum, Literary Society, Department of English, Katwa College. The resource person was Prof Sudipto Mukhopadhyay, Assistant Professor, Department of English, Netaji Subhas Chandra Bose College, Lalbagh, Murshidabad. The participants were students from the running semesters of the English Department. He sensitized the participants on mutual trust dynamics through an activity called "free fall" to loosen the inhibitions of their psycho-social zones. The participants further engaged in critical activities to learn the intricacies of performance and finally on the second day they were divided into groups and they created their own ideas of scenes.

Certificates of participation and appreciation were awarded to the participants.







Signature of the IOAC Coordinator
Coordinator
IQAC
Katwa College

Signature of the Principal



(Affiliatedto theUniversityofBurdwan)

Principal's Office,

P.O.: Katwa, Dist.: PurbaBardhaman, WestBengal, PIN: 713130, India.

Mobile: +918101078393 ॥विद्यया विन्दतेऽमृतम्॥





27<sup>TH</sup> AND 28<sup>TH</sup> JANUARY 2020

| ARKA DE Y