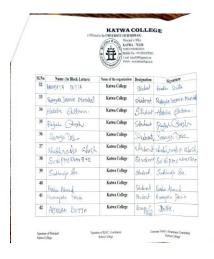

Participants: 41

The welcome address was delivered by a student of one of the running semesters and the principal delivered his keynote address wishing the department its best in the future endeavors. The role of the society was laid down: