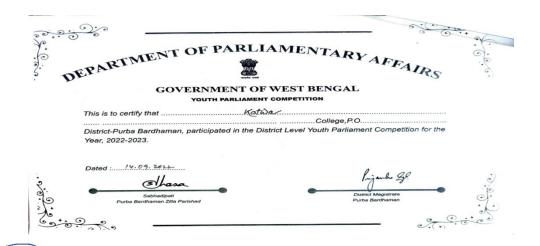

rtment -Bengali

Semester -5

9) Subhadra Thakur, Roll no -AH/200496 Department -Bengali, Sem - 5

10)NAME- RATNADIP GHOSHAL,ROLL NO- SH/200253,DEPARTMENT- ZOOLOGY,SEMESTER- 5

11) Soumitra Debnath,Roll no -SP/210160 ,sem-3rd

12)Austom Ghosh, Roll no -AH/210227, Department -pol-Sc, sem-3<sup>rd</sup>

13)Manjila Khatun, Roll no -AH/210246, Department -pol-Sc sem-3<sup>rd</sup>

14)Rohima Khatun, Roll no -AH/200253, Department -pol-Sc SEM-5

15) Debabrata Ghosh , Roll no -AH/210077, Department -English, Sem-3  $^{\rm rd}$ 

Quiz

1)ARCHITA DUTTA, ROLL NO-AH/210282, ENGLISH, SEM  $^{ ext{-3rd}}$ 

2) NISHA BISWAS,ROLL NO -AH/210100, ENGLISH, ,SEM- 3<sup>rd</sup>

3) NAME- RATNADIP GHOSHAL, ROLL NO- SH/200253, DEPARTMENT- ZOOLOGY, SEMESTER- 5

4) Pappu Karmakar, Roll no -AP/200712, sem 5th



**Signature of the IOAC Coordinator** 

Coordinator IQAC Katwa College Signature of the Principal



(Affiliated to the University of Burdwan)

Principal's Office,

P.O.: Katwa, Dist.: PurbaBardhaman, WestBengal, PIN: 713130, India.

Mobile: +918101078393 ॥विद्यया विन्दतेऽमृतम्॥

#### KATWA COLLEGE

Katwa: Purba Bardhaman



Date: 20.09.2022

# A Report on a "Youth Parliament Competition" & "General Quiz"

District level "Youth Parliament Competition" 2022-23 for college level was held on 13.09.2022 and 14.09.2022. Aforesaid progamme organized by Office of the District Magistrate, Purba Bardhaman

Twenty Three (23) colleges was participated in this "Youth Parliament Competition" and "General Quiz" which was held on 14.09.2022 and 13.09.2022 respectively.

Katwa College was participated i