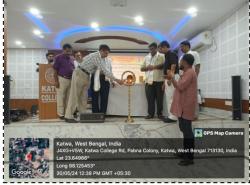

P.O.: Katwa, Dist.: PurbaBardhaman, WestBengal, PIN: 713130, India.

Mobile: +918101078393 ॥विद्यया विन्दतेऽमृतम्॥

**An interactive lecture session Topic:** Making of PCB Design

Organised by: Department of Electronics, Katwa College

**Date:** 08.07.2019 **Time:** 12Noon

Venue: Electronics Department

**Speaker:** Mr. Sumit Singh (SACT, Department of Electronics)

No. of Participants: 21

1632

Signature of the IOAC Coordinator
Coordinator