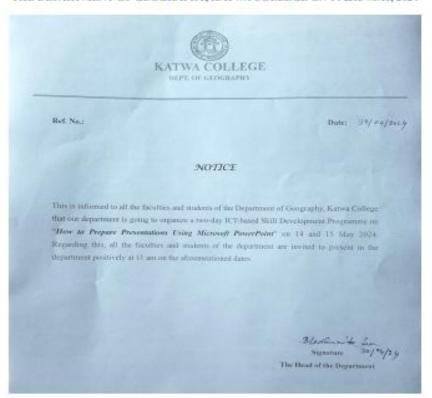

lege

KATWA COLLEGE



Celebration of World Environmental Day, 2024 in collaboration with Purbasha Eco Helpline













**Signature of the IOAC Coordinator** Coordinator IOAC

Katwa College

Signature of the Principal



(Affiliated to the University of Burdwan)

Principal's Office,

P.O.: Katwa, Dist.: PurbaBardhaman, WestBengal, PIN: 713130, India.

Mobile: +918101078393 ॥विद्यया विन्दतेऽमृतम्॥

Topic: ICT Based Skill Development Programme How to Prepare Presentation using Microsoft PowerPoint

Organized By: Geography Department, Katwa College

Dated: 14.05.2024 &15.05.2024

Participants: 63 &61



OUTCOME OF ICT-BASED SKILL DEVELOPMENT PROGRAMME ON "HOW TO PREPARE PRESENTATIONS USING MICROSOFT POWERPOINT" ORGANIZED BY THE DEPARTMENT OF GEOGRAPHY, KATWA COLLEGE ON 14 &15 MAY, 2024





Signature of the Principal

Principal Katwa College

NYMW

**Signature of the IOAC Coordinator** Coordinator IQAC Katwa College



(Affiliated to the University of Burdwan)

### Principal's Office,

P.O.: Katwa, Dist.: PurbaBardhaman, WestBengal, PIN: 713130, India.

Mobile: +918101078393

॥विद्यया विन्दतेऽमृतम्॥

| Name of the capability enhancement program                                                         | Date of implementation (DD-MM-YYYY) | Number of<br>students<br>enrolled                                  | Name of the<br>agencies/consultants<br>involved with contact<br>details (if any) |
|----------------------------------------------------------------------------------------------------|-------------------------------------|-----------------------------------------------