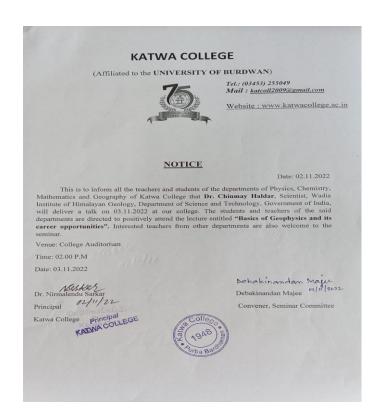

P.O.: Katwa, Dist.: PurbaBardhaman, WestBengal, PIN: 713130, India.

Mobile: +918101078393 ॥विद्यया विन्दतेऽमृतम्॥

**An interactive lecture session Topic:** Making of PCB Design

Organised by: Department of Electronics, Katwa College

**Date:** 08.07.2019 **Time:** 12Noon

Venue: Electronics Department

**Speaker:** Mr. Sumit Singh (SACT, Department of Electronics)

No. of Participants: 21

1632

Signature of the IOAC Coordinator
Coordinator