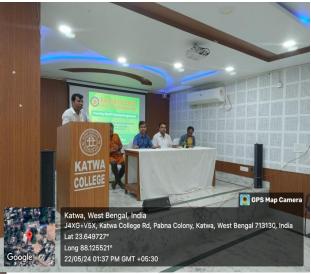

P.O.: Katwa, Dist.: PurbaBardhaman, WestBengal, PIN: 713130, India.

Mobile: +918101078393 ॥विद्यया विन्दतेऽमृतम्॥

**An interactive lecture session Topic:** Making of PCB Design

Organised by: Department of Electronics, Katwa College

**Date:** 08.07.2019 **Time:** 12Noon

Venue: Electronics Department

**Speaker:** Mr. Sumit Singh (SACT, Department of Electronics)

No. of Participants: 21

1632

Signature of the IOAC Coordinator
Coordinator