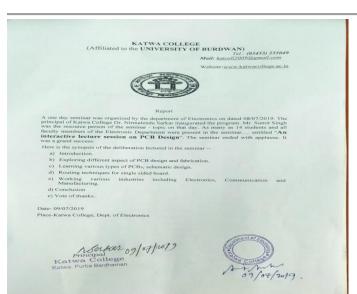

P.O.: Katwa, Dist.: PurbaBardhaman, WestBengal, PIN: 713130, India.

Mobile: +918101078393 ॥विद्यया विन्दतेऽमृतम्॥

**An interactive lecture session Topic:** Making of PCB Design

Organised by: Department of Electronics, Katwa College

**Date:** 08.07.2019 **Time:** 12Noon

Venue: Electronics Department

**Speaker:** Mr. Sumit Singh (SACT, Department of Electronics)

No. of Participants: 21

1632

Signature of the IOAC Coordinator
Coordinator