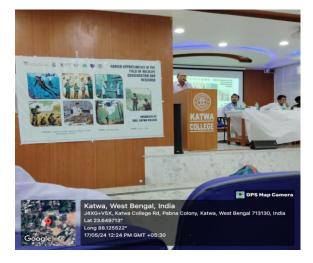

## Following Capacity Development and skills enhancement activities are organized for improving student's capability

Soft Skills is a widely used term nowadays, referring to personal cross-functional competencies such as social skills, language and communication abilities, amicability, teamwork capability, and other personality traits that characterize interpersonal relationships. Soft Skills are typically considered supplementary to Hard Skills, which are the abilities to perform specific tasks or activities. Soft Skills are crucial for success in both personal and professional life, making them essential for students when they seek to obtain any kind of employment. Businesses generally hire new employees, particularly recent graduates, with a greater emphasis on their Soft Skills than their Hard Skills. This is true even for technical professions because the company, in order to remain competitive, needs to create effective teams and a collaborative working environment. The college departments have organized various types of activities to develop the soft skills of the students enrolled in the institution. These activities and platforms help learners to acquire soft skills like Communication Skills, Presentation Skills, Written Communication, Interpersonal Skills, Creativity, and Leadership, among others. The students receive comprehensive lessons through workshops, state-level elocution competitions, interfaculty debates, group discussions and expert talks from quality speakers and trainers throughout the academic year. These activities help students to enhance their knowledge of language use and its spoken aspects, aiding in their development of communication skills. To improve Presentation Skills, the departments conducted student seminars. The students actively participate and play an active role in these seminars. Topics are assigned to them to prepare and present to assess their performance. Every year, the departments make the organization of such seminars a regular feature of the campus. Regular health check up and provide COVID -19 vacations, well equipped