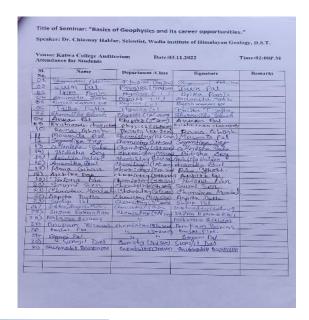

seminar on 03-11-2022 where Dr. Chinmay Haldar, Scientist, Wadia Institute of Himalayan Geography, Department of Science and Technology, Government of India, delivered a talk entitled —Basics of Geophysics and its career opportunities. Where he discussed various scopes of research and job opportunities in the field of Geophysics. It is to be noted that not only the students of Physics the students of other science departments like Chemistry, Mathematics and Geography were present in Dr. Haldar's lecture.









1832

Signature of the IOAC Coordinator
Coordinator
IQAC
Katwa College

Signature of the Principal



(Affiliatedto theUniversityofBurdwan)

Principal's Office,

P.O.: Katwa, Dist.: PurbaBardhaman, WestBengal, PIN: 713130, India.

Mobile: +918101078393

॥विद्यया विन्दतेऽमृतम्॥







132

**Signature of the IOAC Coordinator** 

Coordinator IQAC Katwa College Signature of the Principal



(Affiliated to the University of Burdwan)

#### Principal's Office,

P.O.: Katwa, Dist.: PurbaBardhaman, WestBengal, PIN: 713130, India.

Mobile: +918101078393 ॥विद्यया विन्दतेऽमृतम्॥

An interactive lecture session

Topic: AC (Air Conditioning) Repairing

Organised by: Department of Electronics, Katwa College

**Date:** 10.02.2022 **Time:** 11AM

Venue: Electronics Department

**Speaker:** Mr. Sumit Singh (SACT, Department of Electronics )

No. of Participants: 21



1832

Signature of the IOAC Coordinator

Coordinator

IQAC Katwa College Signature of the Principal



(Affiliatedto theUniversityofBurdwan)

Principal's Office,

P.O.: Katwa, Dist.: PurbaBardhaman, WestBengal, PIN: 7