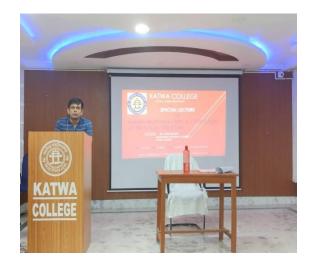

KATWA COLLEGE
One Day State Level Seminar on Library and Information Science Jointly organized by Central Library, Karva College and IQAC, Katwa College in Collaboration with St Paul's Cathedral Mission College, Kolkata (under MoU) Speaker: Prof. Udayan Bhattacharya, Dept. of Library and Information Science, Jadavpur University, Topic Academic Misconduct