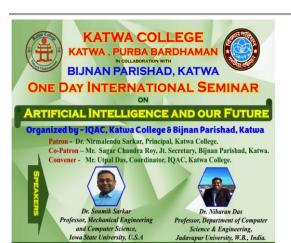

ntelligence and our Future

Organised by: IQAC Katwa College & Vigyan Parisad Katwa

**Date:** 09.01.2024

Venue: College Auditorium

Time: 12 Noon

Speaker:

Dr. Soumik Sarkar, Professor, Mechanical Engineering and Computer Science, Iowa State University, USA.

Dr. Nibaran Das, Professor, Department of Computer Science & Engineering, Jadavpur University, WB, India.

No. of Participants: 113

 ${\bf Signature\ of\ the\ IOAC\ Coordinator}$ 

Coordinator IQAC Katwa College Signature of the Principal

Principal Katwa College

Office.Phone:(03453)255049,E-mail: katcoll2009@gmail.com,Website:www.katwacollege.ac.in



(Affiliated to the University of Burdwan)

Principal's Office,

P.O.: Katwa, Dist.: PurbaBardhaman, WestBengal, PIN: 713130, India.

Mobile: +918101078393 ॥विद्यया विन्दतेऽमृतम्॥







DATE: 09/01/2024 TIME: 12.00 NOON



B32

Signature of the IOAC Coordinator
Coordinator
IQAC
Katwa College

Signature of the Principal



(Affiliated to the University of Burdwan)

Principal's Office,

P.O.: Katwa, Dist.: PurbaBardhaman, WestBengal, PIN: 713130, India.

**Mobile:** +918101078393

॥विद्यया विन्दतेऽमृतम्॥

|    | Organized By Katwa C | TERNATIONA<br>Intelligence an<br>ollege IQAC an<br>12 trong in Katoka C | d Our Fu  | ture<br>Darishad Katwa |
|----|----------------------|-------------------------------------------------------------------------|-----------|------------------------|
| M  | Stuc                 | lents' Attendant                                                        | or Sheet  |                        |
| N  |                      | Department