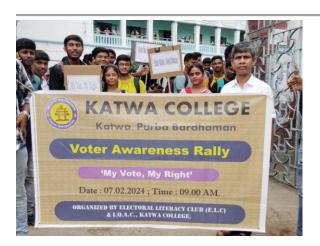

Signature of the Principal



 $(Affiliated to\ the University of Burdwan)$ 

#### Principal's Office,

P.O.: Katwa, Dist.: PurbaBardhaman, WestBengal, PIN: 713130, India.

Mobile: +918101078393 ॥विद्यया विन्दतेऽमृतम्॥

**Topic:** Vote Awareness Rally

Organised by: Electoral Literacy Club & IQAC, Katwa College

**Date:** 07.02.2024

**Venue:** Katwa Campus

**Time:** 9:00 AM

No. of Participants: 58

**Signature of the IOAC Coordinator** 

Coordinator IQAC Katwa College Signature of the Principal

Principal Katwa College

Office.Phone: (03453)255049,E-mail: katcoll2009@gmail.com, Website: www.katwacollege.ac.in



(Affiliatedto theUniversityofBurdwan)

Principal's Office,

P.O.: Katwa, Dist.: PurbaBardhaman, WestBengal, PIN: 713130, India.

Mobile: +918101078393 ॥विद्यया विन्दतेऽमृतम्॥









1832

Signature of the IOAC Coordinator
Coordinator
IQAC
Katwa College

Signature of the Principal



(Affiliated to the University of Burdwan)

Principal's Office,

P.O.: Katwa, Dist.: PurbaBardhaman, WestBengal, PIN: 713130, India.

**Mobile:** +918101078393

# ॥विद्यया विन्दतेऽमृतम्॥



#### KATWA COLLEGE KATWA : PURBABARDHAMAN

| Topic: | Vote | Awmenu | Rally |  |  |
|--------|------|--------|-------|--|--|
|        |      |        |       |  |  |

| SL No. | Students Name    | Department | Signature                          |
|--------|------------------|------------|------------------------------------|
| 1      | GOLAM SABBIR     | SANSKAST   | Rolam Subbir.                      |
| 2      | hepay Bairosya   | sons knit  | horal Danosot                      |
| 3      | GOP