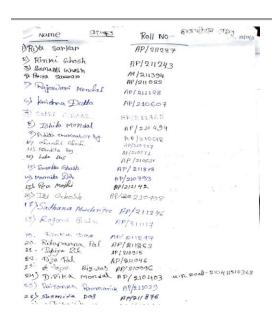

Participants: 41

The welcome address was delivered by a student of one of the running semesters and the principal delivered his keynote address wishing the department its best in the future endeavors. The role of the society was laid down: