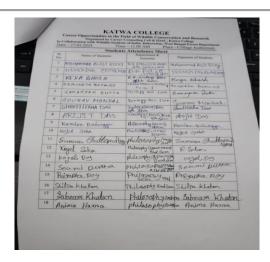

ा विन्दतेऽमृतम्॥

Topic: Seminar on Career Opportunities in the Fields of Wildlife Conservations &

Research

Organised by: IQAC & Career Counselling

**Date:** 17.05.2024

Venue: College Auditorium

Time: 11AM

No. of Participants: 48



Signature of the IOAC Coordinator

Coordinator IQAC Katwa College Signature of the Principal



(Affiliatedto theUniversityofBurdwan)

Principal's Office,

P.O.: Katwa, Dist.: PurbaBardhaman, WestBengal, PIN: 713130, India.

Mobile: +918101078393 ॥विद्यया विन्दतेऽमृतम्॥









**Signature of the IOAC Coordinator** Coordinator IQAC Katwa College

**Signature of the Principal** 



(Affiliatedto theUniversityofBurdwan)

Principal's Office,

P.O.: Katwa, Dist.: PurbaBardhaman, WestBengal, PIN: 713130, India.

Mobile: +918101078393 ॥विद्यया विन्दतेऽमृतम्॥



| 1  | In Cullaboration with Withlife Inc.<br>Date - 17.05.2024 | inter of India, Debaradus, W | reation and Research<br>Kates College<br>out Bengal Forest Department |
|----|----------------------------------------------------------|------------------------------|-----------------------------------------------------------------------|
|    | No. Name of Students                                     | onts Attendance Sheet        | Nigrature of Students                                                 |
|    | 10 Anton Saha                                            | Semester<br>C+h St-m - Nov-1 | Arthur Saka                                                           |
|    | 20 Tradrapit Sankan                                      | 6 th 30 m. 11                | Indurit Samar