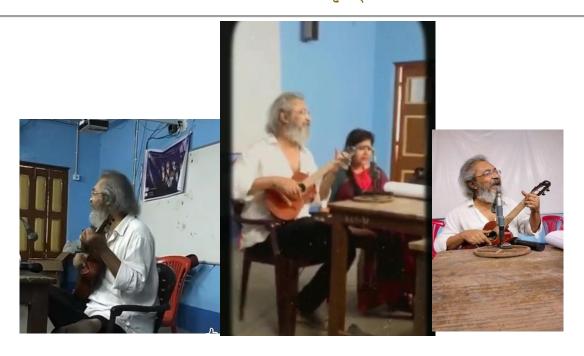

The inauguration was marked by a review and a round table discussion on Ruskin Bond's novella *The Room on the Roof.* Paintings by students were on display to mark art form as culture and literary presentations.