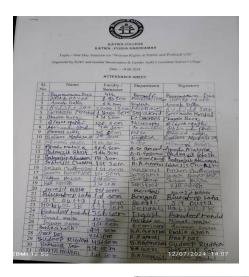

**Date:** 08.07.2019 **Time:** 12Noon

Venue: Electronics Department

**Speaker:** Mr. Sumit Singh (SACT, Department of Electronics)

No. of Participants: 21

1632

Signature of the IOAC Coordinator
Coordinator