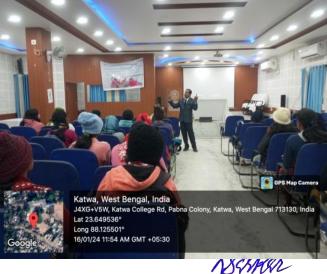

incipal** 

Principal
Katwa College

Office.Phone: (03453)255049,E-mail: katcoll2009@gmail.com, Website: www.katwacollege.ac.in



(Affiliated to the University of Burdwan)

#### Principal's Office,

P.O.: Katwa, Dist.: PurbaBardhaman, WestBengal, PIN: 713130, India.

Mobile: +918101078393 ॥विद्यया विन्दतेऽमृतम्॥

Topic: Career Guidance Session to prepare the students for problems faced in different interview boards

**Objective of the Activity:** To faced the different problems in interview boards.

**Date:** 16.01.2024

**Time:** 11:00 am - 1:00 pm

Venue: College Auditorium

Speaker: Research Team Mr. Samir Ranjan Mondal, HOD-PIBM, Pune

Organizing Committee: Career Counselling Cell and IQAC, Katwa College

**Total Number of Participants: 22** 

**Number of Certificates Given: 22** 





**Signature of the IOAC Coordinator** 

Coordinator IQAC Katwa College Signature of the Principal

Principal
Katwa College

Office.Phone: (03453)255049, E-mail: katcoll2009@gmail.com, Website: www.katwacollege.ac.in



(Affiliatedto theUniversityofBurdwan)

Principal's Office,

P.O.: Katwa, Dist.: PurbaBardhaman, WestBengal, PIN: 713130, India.

Mobile: +918101078393 ॥विद्यया विन्दतेऽमृतम्॥

**Outcome:** The Speaker interacted with the students of Semester-IV and Semester-VI of Katwa College. He discussed about the problems faced by the students of rural colleges in the interview boards of different government and corporate jobs. The speaker was willing to conduct a one-month training session for the students of Semester-VI on the topic of 'How to Be Prepared for the Interview Boards'.