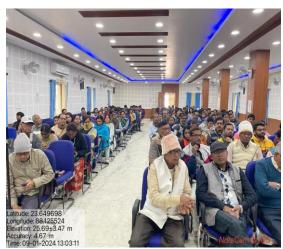

P.O.: Katwa, Dist.: PurbaBardhaman, WestBengal, PIN: 713130, India.

Mobile: +918101078393 ॥विद्यया विन्दतेऽमृतम्॥

**An interactive lecture session Topic:** Making of PCB Design

Organised by: Department of Electronics, Katwa College

**Date:** 08.07.2019 **Time:** 12Noon

Venue: Electronics Department

**Speaker:** Mr. Sumit Singh (SACT, Department of Electronics)

No. of Participants: 21

1632

Signature of the IOAC Coordinator
Coordinator