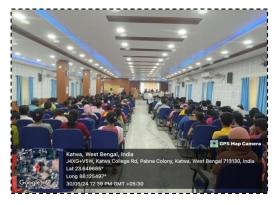

Participants: 41

The welcome address was delivered by a student of one of the running semesters and the principal delivered his keynote address wishing the department its best in the future endeavors. The role of the society was laid down: