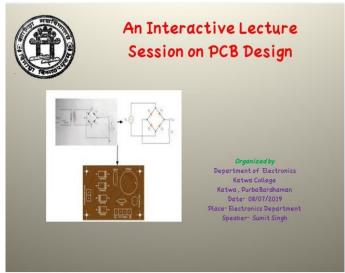

P.O.: Katwa, Dist.: PurbaBardhaman, WestBengal, PIN: 713130, India.

Mobile: +918101078393 ॥विद्यया विन्दतेऽमृतम्॥

**An interactive lecture session Topic:** Making of PCB Design

Organised by: Department of Electronics, Katwa College

**Date:** 08.07.2019 **Time:** 12Noon

Venue: Electronics Department

**Speaker:** Mr. Sumit Singh (SACT, Department of Electronics)

No. of Participants: 21

1632

Signature of the IOAC Coordinator
Coordinator