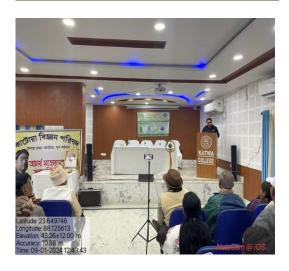

P.O.: Katwa, Dist.: PurbaBardhaman, WestBengal, PIN: 713130, India.

Mobile: +918101078393 ॥विद्यया विन्दतेऽमृतम्॥

**An interactive lecture session Topic:** Making of PCB Design

Organised by: Department of Electronics, Katwa College

**Date:** 08.07.2019 **Time:** 12Noon

Venue: Electronics Department

**Speaker:** Mr. Sumit Singh (SACT, Department of Electronics)

No. of Participants: 21

1632

Signature of the IOAC Coordinator
Coordinator