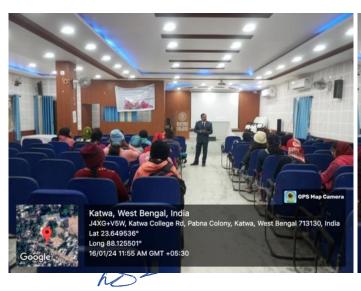

Principal** 

Principal
Katwa College

Office.Phone: (03453)255049,E-mail: katcoll2009@gmail.com, Website: www.katwacollege.ac.in



(Affiliated to the University of Burdwan)

#### Principal's Office,

P.O.: Katwa, Dist.: PurbaBardhaman, WestBengal, PIN: 713130, India.

Mobile: +918101078393 ॥विद्यया विन्दतेऽमृतम्॥

Topic: Career Guidance Session to prepare the students for problems faced in different interview boards

**Objective of the Activity:** To faced the different problems in interview boards.

**Date:** 16.01.2024

**Time:** 11:00 am - 1:00 pm

Venue: College Auditorium

Speaker: Research Team Mr. Samir Ranjan Mondal, HOD-PIBM, Pune

Organizing Committee: Career Counselling Cell and IQAC, Katwa College

**Total Number of Participants: 22** 

**Number of Certificates Given: 22** 





**Signature of the IOAC Coordinator** 

Coordinator IQAC Katwa College Signature of the Principal

Principal
Katwa College

Office.Phone: (03453)255049, E-mail: katcoll2009@gmail.com, Website: www.katwacollege.ac.in



(Affiliatedto theUniversityofBurdwan)

Principal's Office,

P.O.: Katwa, Dist.: PurbaBardhaman, WestBengal, PIN: 713130, India.

Mobile: +918101078393 ॥विद्यया विन्दतेऽमृतम्॥

**Outcome:** The Speaker interacted with the students of Semester-IV and Semester-VI of Katwa College. He discussed about the problems faced by the students of rural colleges in the interview boards of different government and corporate jobs. The speaker was willing to conduct a one-month training session for the students of Semester-VI on the topic of 'How to Be Prepared for the Interview Boards'.