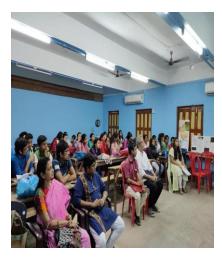

P.O.: Katwa, Dist.: PurbaBardhaman, WestBengal, PIN: 713130, India.

Mobile: +918101078393 ॥विद्यया विन्दतेऽमृतम्॥

**An interactive lecture session Topic:** Making of PCB Design

Organised by: Department of Electronics, Katwa College

**Date:** 08.07.2019 **Time:** 12Noon

Venue: Electronics Department

**Speaker:** Mr. Sumit Singh (SACT, Department of Electronics)

No. of Participants: 21

1632

Signature of the IOAC Coordinator
Coordinator