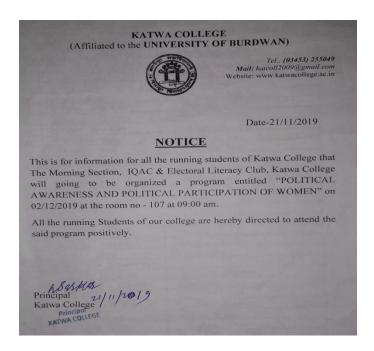

37                 |                                                               | Tropat Standal        |
| 30                 |                                                               | Padisha Fal           |



RS2

Signature of the IOAC Coordinator
Coordinator
IQAC
Katwa College

Signature of the Principal



(Affiliated to the University of Burdwan)

#### Principal's Office,

P.O.: Katwa, Dist.: PurbaBardhaman, WestBengal, PIN: 713130, India.

Mobile: +918101078393 ॥विद्यया विन्दतेऽमृतम्॥

Topic: POLITICAL AWARENESS AND POLITICAL PARTICIPATION OF WOMEN

Organised by: IQAC and Electoral Literacy Club Katwa College

**Date:** 02.12.2019 **Time:** 9 AM

Venue: Room No 107

**Speaker:** SAIKAT MALLICK (SACT Department of Political Science Katwa College)

No. of Participants: 52



Report:

**Signature of the IOAC Coordinator** 

Coordinator IQAC Katwa College Signature of the Principal



(Affiliated to the University of Burdwan)

Principal's Office,

P.O.: Katwa, Dist.: PurbaBardhaman, WestBengal, PIN: 713130, India.

Mobile: +918101078393 ॥विद्यया विन्दतेऽमृतम्॥

A one day special lecture was organized by the Morning section, IQAC and Electoral Literacy Club Katwa College on dated 02/12/2019. Mr. Saikat Mallick was the resource person of the lecture. Total 52 number of students attendant in the lecture of "POLITICAL AWARENESS AND POLITICAL PARTICIPATION OF WOMEN". The seminar ended with applause. It was a grand success.

## **OBJECT OF THE ACTIVITES:**

Citizen Participation, Electoral Geography, Electoral Systems, Participation, Political Representation; Voting