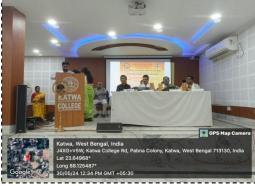

## A REPORT ON THE INAUGURATION OF THE LITERARY SOCIETY, DEPARTMENT OF ENGLISH

9<sup>th</sup> September 2019

Signature of the IOAC Coordinator

Coordinator

IQAC Katwa College Signature of the Principal

(Affiliated to the University of Burdwan)

#### Principal's Office,

P.O.: Katwa, Dist.: PurbaBardhaman, WestBengal, PIN: 713130, India.

Mobile: +918101078393 ॥विद्यया विन्दतेऽमृतम्॥

The Literary Society, one of our future plans was actualized on 9<sup>th</sup> September 2019 as the Society was inaugurated and named Chrysanthemum.