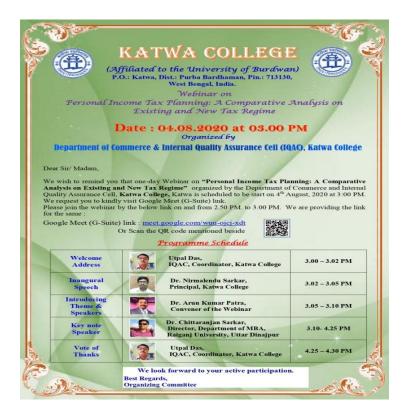

Signature of the IOAC Coordinator
Coordinator
IQAC

Katwa College

**Signature of the Principal** 



(Affiliated to the University of Burdwan)

#### Principal's Office,

P.O.: Katwa, Dist.: PurbaBardhaman, WestBengal, PIN: 713130, India.

Mobile: +918101078393 ॥विद्यया विन्दतेऽमृतम्॥

#### Webinar

**Topic:** Personal Income Tax Planning: A Comparative Analysis on Existing and New Tax Regime.

Organized by: Department of Commerce & IQAC Katwa College

**Date:** 04.08.2020

Venue: online, https://meet.google.com/wuu-ojcj-xdt

**Time:** 3.00 -4.30 PM

Resource Person: Dr. Chittaranjan Sarkar, M. Com, Ph. D, C. A. Professor and Director of MBA, Raiganj

University, Raiganj, Uttar Dinajpur, W. B. Retd. Professor, Department of Commerce, University of

Burdwan, W.B.

No. of Participans: 206



RS2

**Signature of the IOAC Coordinator** 

Coordinator IQAC Katwa College **Signature of the Principal** 



(Affiliated to the University of Burdwan)

Principal's Office,

P.O.: Katwa, Dist.: PurbaBardhaman, WestBengal, PIN: 713130, India.

Mobile: +918101078393 ॥विद्यया विन्दतेऽमतम॥

## **Report:**

Our department of Commerce and IQAC, Katwa College have jointly organized one day webinar on the below mentioned topic, date, time and platform. Prof. Utpal Das, Coordinator, IQAC, Katwa College has given the welcome address to the participants of the webinar. Dr. Nirmalendu Sarkar, Principal, Katwa College delivered the introductory speech on behalf of the organizer as well as Katwa College for first time conducting webinar in the name of our college. Dr. Arun Kumar Patra, Convener of th