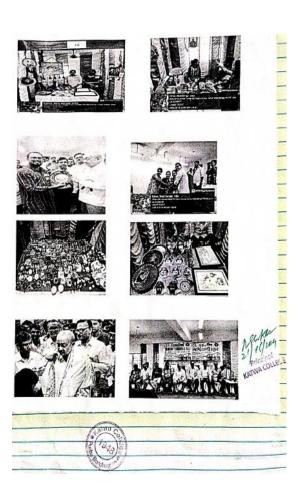

of Burdwan)

Principal's Office,

P.O.: Katwa, Dist.: PurbaBardhaman, WestBengal, PIN: 713130, India.

Mobile: +918101078393 ॥विद्यया विन्दतेऽमृतम्॥

Topic: Hosto Shilpo Mala o Prodorshoni organized by Katwa College



 ${\bf Signature\ of\ the\ IOAC\ Coordinator}$ 

Coordinator IQAC Katwa College **Signature of the Principal** 



(Affiliated to the University of Burdwan)

Principal's Office,

P.O.: Katwa, Dist.: PurbaBardhaman, WestBengal, PIN: 713130, India.

**Mobile:** +918101078393

॥विद्यया विन्दतेऽमृतम्॥





R32

Signature of the IOAC Coordinator
Coordinator
IQAC
Katwa College

Signature of the Principal



(Affiliatedto theUniversityofBurdwan)

Principal's Office,

P.O.: Katwa, Dist.: PurbaBardhaman, WestBengal, PIN: 713130, India.

Mobile: +918101078393 ॥विद्यया विन्दतेऽमृतम्॥



|                  | "উদ্ভাবনী"<br>হস্তশিল্প প্ৰদৰ্শনী ও মেলা<br>কাটোৱা কলেজ<br>উপস্থিত অভিধিদের স্বাক্ষর<br>হব : ২০ এবং ২১ জুন ২০২৪ | De 19.     | 151     |
|------------------|-----------------------------------------------------------------------------------------------------------------|------------|---------|
| NAME             | DESIGNATION & PHONE NO.                                                                                         | SIGNATURE  | REMARKS |
| lin              |                                                                                                                 | Ry         |         |
| Gunen Chancaschu | COUNCICOR<br>OF Ward-19                                                                                         | G. Charton |         |
| Samar