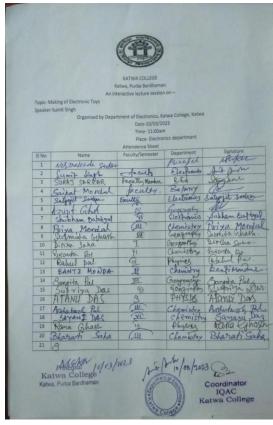

P.O.: Katwa, Dist.: PurbaBardhaman, WestBengal, PIN: 713130, India.

Mobile: +918101078393 ॥विद्यया विन्दतेऽमृतम्॥

**An interactive lecture session Topic:** Making of PCB Design

Organised by: Department of Electronics, Katwa College

**Date:** 08.07.2019 **Time:** 12Noon

Venue: Electronics Department

**Speaker:** Mr. Sumit Singh (SACT, Department of Electronics)

No. of Participants: 21

1632

Signature of the IOAC Coordinator
Coordinator