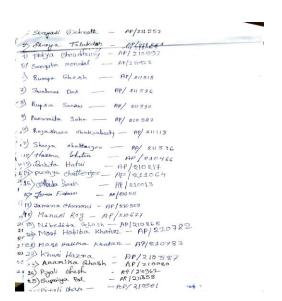

Participants: 41

The welcome address was delivered by a student of one of the running semesters and the principal delivered his keynote address wishing the department its best in the future endeavors. The role of the society was laid down: