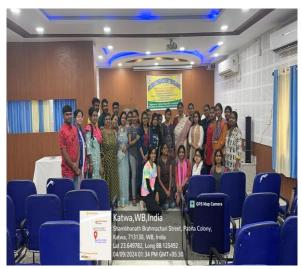

Participants: 41

The welcome address was delivered by a student of one of the running semesters and the principal delivered his keynote address wishing the department its best in the future endeavors. The role of the society was laid down: