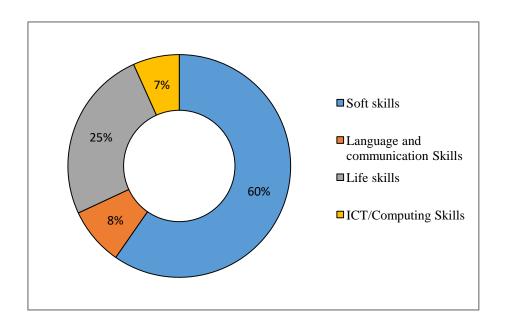

| Category                          | Total Number of Activities |
|-----------------------------------|----------------------------|
| Soft skills                       | 70                         |
| Language and communication Skills | 12                         |
| Life skills                       | 31                         |
| ICT/Computing Skills              | 09                         |