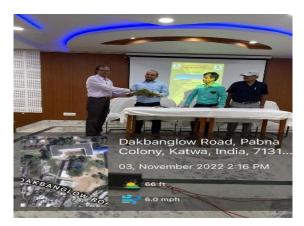

P.O.: Katwa, Dist.: PurbaBardhaman, WestBengal, PIN: 713130, India.

Mobile: +918101078393 ॥विद्यया विन्दतेऽमृतम्॥

**An interactive lecture session Topic:** Making of PCB Design

Organised by: Department of Electronics, Katwa College

**Date:** 08.07.2019 **Time:** 12Noon

Venue: Electronics Department

**Speaker:** Mr. Sumit Singh (SACT, Department of Electronics)

No. of Participants: 21

1632

Signature of the IOAC Coordinator
Coordinator