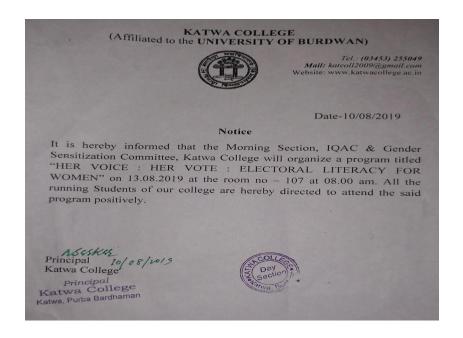

the University of Burdwan)$ 

Principal's Office,

P.O.: Katwa, Dist.: PurbaBardhaman, WestBengal, PIN: 713130, India.

Mobile: +918101078393 ॥विद्यया विन्दतेऽमृतम्॥

# 2019-2020 Life Skills (Yoga, physical Fitness, Health and Hygiene)

Signature of the IOAC Coordinator
Coordinator
IQAC
Katwa College

Signature of the Principal



(Affiliatedto theUniversityofBurdwan)

Principal's Office,

P.O.: Katwa, Dist.: PurbaBardhaman, WestBengal, PIN: 713130, India.

Mobile: +918101078393 ॥विद्यया विन्दतेऽमृतम्॥

**Topic:** HER VOICE: HER VOTE: ELECTORAL LITERACY OF WOMEN **Organised by:** IQAC & Gender Sensitization Committee, Katwa College

**Date:** 13.08.2019

Time: 8AM

**Venue:** Room No. 107

Speaker: SAIKAT MALLICK (SACT, Dept. of Political Science, Katwa College)

No. of Participants: 72



Signature of the IOAC Coordinator

Coordinator IQAC Katwa College Signature of the Principal



(Affiliated to the University of Burdwan)

Principal's Office,

P.O.: Katwa, Dist.: PurbaBardhaman, WestBengal, PIN: 713130, India.

Mobile: +918101078393 ॥विद्यया विन्दतेऽमृतम्॥

### Report:

A one day special lecture was organized by the Morning section, IQAC and Gender Sensitization Committee on dated 13/08/2019. Mr. Saikat Mallick was the resource person of the lecture. Total 72 number of student attendant the lecture. Entitled "An interactive lecture session on HER VOICE: HER VOTE: ELECTROL LITERACY OF WOMEN. The seminar ended with applause. It was a grand success.

OBJECT OF THE ACTIVITES: To give women proper understanding about elections and voting.

OUTCOME: 1. Students are concern ab