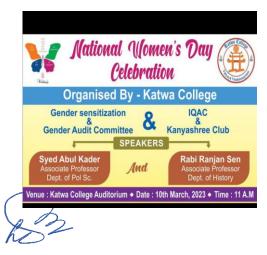

coll2009@gmail.com,Website:www.katwacollege.ac.in



(Affiliated to the University of Burdwan)

#### Principal's Office,

P.O.: Katwa, Dist.: PurbaBardhaman, WestBengal, PIN: 713130, India.

Mobile: +918101078393 ॥विद्यया विन्दतेऽमृतम्॥

#### **Topic: International Women's Day Celebration**

**Organised by:** Gender Sensitization Committee

**Date:** 10.03.2023

**Venue:** College Auditorium

**Time:** 11 AM

**Speaker: Prof. Syed Abul Kader** (Associate Professor, Political

Science. Katwa College)

**Prof. Rabi Ranjan Sen** (Associate Professor, History, Katwa College)

Participants:79

**Report:** 

Through this programme a message is given that the struggle for gender equality is a continuous process and with the struggle women will get equal rights, opportunities and representation.





Signature of the IOAC Coordinator

Coordinator IQAC Katwa College Signature of the Principal

Principal
Katwa College

NSCHARL



(Affiliatedto theUniversityofBurdwan)

#### Principal's Office,

P.O.: Katwa, Dist.: PurbaBardhaman, WestBengal, PIN: 713130, India.

Mobile: +918101078393

॥विद्यया विन्दतेऽमृतम्॥



#### KATWA COLLEGE

Celebration of International Women's Day

Organized by
Organized by
Gender Sensitization and Gender Audit Committee, IQAC and
Kanyashree Club, Katwa College
Date – 10.03.2023 at Katwa College Auditorium Hall

| ATTENDANCE SHEET FOR FACULT | IES |
|-----------------------------|-----|
|-----------------------------|-----|

| SL.NO | NAME (in Block Letters) | DEPARTMENT            | SIGNATURE            |
|-------|-------------------------|--------------------