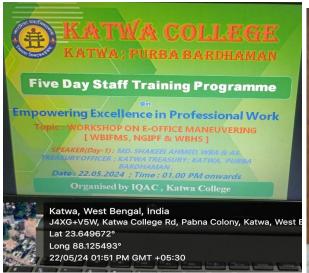

eveloped skills in using WBIFMS, NGIPR, and WBHS for efficient office management.
- 3. Participants showed improved proficiency in online transactions and record-keeping.

### **Conclusion:**

The training program on E-Office Manoeuvring was a success, enhancing the skills and confidence of non-teaching staff in using e-office systems for efficient office management. By implementing the recommendations, the college can maximize the benefits of e-office systems and improve overall administrative efficiency.

**Signature of the IOAC Coordinator** 

Coordinator IQAC Katwa College **Signature of the Principal** 



(Affiliatedto theUniversityofBurdwan)

Principal's Office,

P.O.: Katwa, Dist.: PurbaBardhaman, WestBengal, PIN: 713130, India.

**Mobile:** +918101078393

॥विद्यया विन्दतेऽमृतम्॥









RS2

Signature of the IOAC Coordinator
Coordinator
IQAC
Katwa College

Signature of the Principal



(Affiliatedto theUniversityofBurdwan)

Principal's Office,

P.O.: Katwa, Dist.: PurbaBardhaman, WestBengal, PIN: 713130, India.

Mobile: +918101078393 ॥विद्यया विन्दतेऽमृतम्॥

Topic- Personal Development and Mind set.

Organizer- IQAC, Katwa College.

**Date**- 24.05.2024 **Time**- 1:00pm

**Number of Participants-55** 

Name of the Resource Person- Dr. Rajib Sarkar, Assistant Professor in Computer Science, Derozio Memorial College

Signature of the IOAC Coordinator

Coordinator IQAC Katwa College Signature of the Principal



(Affiliated to the University of Burdwan)

Principal's Office,

P.O.: Katwa, Dist.: PurbaBardhaman, WestBengal, PIN:713130, India.

**Mobile:** +918101078393