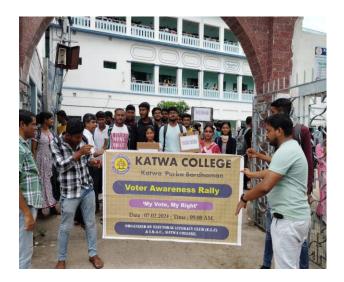

## Following Capacity Development and skills enhancement activities are organized for improving student's capability

Soft Skills is a widely used term nowadays, referring to personal cross-functional competencies such as social skills, language and communication abilities, amicability, teamwork capability, and other personality traits that characterize interpersonal relationships. Soft Skills are typically considered supplementary to Hard Skills, which are the abilities to perform specific tasks or activities. Soft Skills are crucial for success in both personal and professional life, making them essential for students when they seek to obtain any kind of employment. Businesses generally hire new employees, particularly recent graduates, with a greater emphasis on their Soft Skills than their Hard Skills. This is true even for technical professions because the company, in order to remain competitive, needs to create effective teams and a collaborative working environment. The college departments have organized various types of activities to develop the soft skills of the students enrolled in the institution. These activities and platforms help learners to acquire soft skills like Communication Skills, Presentation Skills, Written Communication, Interpersonal Skills, Creativity, and Leadership, among others. The students receive comprehensive lessons through workshops, state-level elocution competitions, interfaculty debates, group discussions and expert talks from quality speakers and trainers throughout the academic year. These activities help students to enhance their knowledge of language use and its spoken aspects, aiding in their development of communication skills. To improve Presentation Skills, the departments conducted student seminars. The students actively participate and play an active role in these seminars. Topics are assigned to them to prepare and present to assess their performance. Every year, the departments make the organization of such seminars a regular feature of the campus. Regular health check up and provide COVID -19 vacations, well equipped