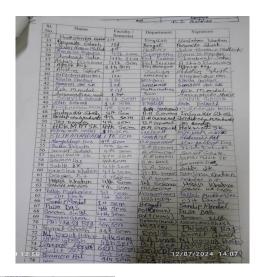

**Date:** 08.07.2019 **Time:** 12Noon

Venue: Electronics Department

**Speaker:** Mr. Sumit Singh (SACT, Department of Electronics)

No. of Participants: 21

1632

Signature of the IOAC Coordinator
Coordinator