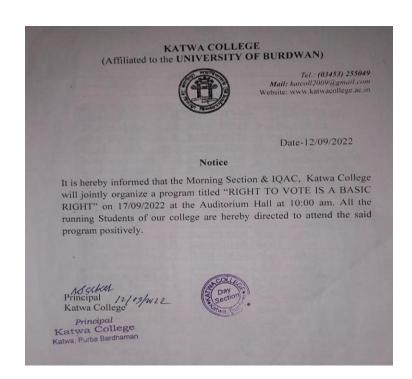

nature of the Principal** 



(Affiliatedto theUniversityofBurdwan)

Principal's Office,

P.O.: Katwa, Dist.: PurbaBardhaman, WestBengal, PIN: 713130, India.

Mobile: +918101078393 ॥विद्यया विन्दतेऽमृतम्॥

# 2022-2023 Life Skills (Yoga, physical Fitness, Health and Hygiene)

Signature of the IOAC Coordinator
Coordinator
IQAC
Katwa College

Signature of the Principal



(Affiliatedto theUniversityofBurdwan)

Principal's Office,

P.O.: Katwa, Dist.: PurbaBardhaman, WestBengal, PIN: 713130, India.

Mobile: +918101078393 ॥विद्यया विन्दतेऽमृतम्॥

**Topic:** RIGHT TO VOTE IS A BASIC RIGHT'

Organized by: Morning Section, IQAC Katwa College

**Date:** 17.09.2022 **Time:** 10 AM

Venue: College Auditorium

Speakers: Mr. Saikat Mallick (SACT, Department Political Science)

No. of Participants: 85



1832

Signature of the IOAC Coordinator
Coordinator
IQAC
Katwa College

Signature of the Principal



(Affiliated to the University of Burdwan)

Principal's Office,

P.O.: Katwa, Dist.: PurbaBardhaman, WestBengal, PIN: 713130, India.

Mobile: +918101078393 ॥विद्यया विन्दतेऽमृतम्॥

#### Report:

On 17<sup>th</sup> September 2022, a special lecture titled 'RIGHT TO VOTE IS A BASIC RIGHT' was conducted at Katwa College, aimed at enlightening students on the significance of Right to vote is a legal right.. The lecture, organized by the college, featured Mr. Saikat Mallick, faculty member known for his expertise in social sciences and gender studies.

#### **Event Overview:**

The lecture began at 10:00 AM in Auditorium Hall. Total of 85 students attended from various departments across the c