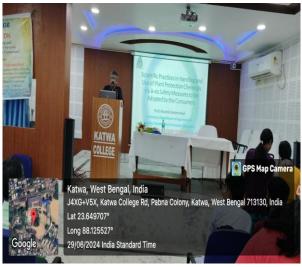

P.O.: Katwa, Dist.: PurbaBardhaman, WestBengal, PIN: 713130, India.

Mobile: +918101078393 ॥विद्यया विन्दतेऽमृतम्॥

**An interactive lecture session Topic:** Making of PCB Design

Organised by: Department of Electronics, Katwa College

**Date:** 08.07.2019 **Time:** 12Noon

Venue: Electronics Department

**Speaker:** Mr. Sumit Singh (SACT, Department of Electronics)

No. of Participants: 21

1632

Signature of the IOAC Coordinator
Coordinator