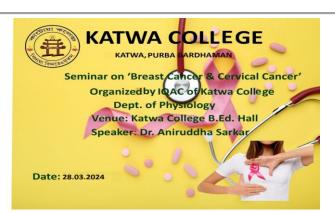

pal



(Affiliated to the University of Burdwan)

Principal's Office,

P.O.: Katwa, Dist.: PurbaBardhaman, WestBengal, PIN: 713130, India.

Mobile: +918101078393 ॥विद्यया विन्दतेऽमृतम्॥

**Topic: Breast Cancer & Cervical Cancer** 

**Organised by:** Department of Physiology& IQAC, Katwa College

**Date:** 28.03.2024

Time: 11PM

Venue: Katwa College B.Ed Hall
Speaker: Dr. Aniruddha Sarkar

Participants: 75

Signature of the IOAC Coordinator
Coordinator

IQAC Katwa College Signature of the Principal

Principal Katwa College

Office.Phone: (03453)255049,E-mail: katcoll2009@gmail.com, Website: www.katwacollege.ac.in



(Affiliatedto theUniversityofBurdwan)

Principal's Office,

P.O.: Katwa, Dist.: PurbaBardhaman, WestBengal, PIN: 713130, India.

Mobile: +918101078393 ॥विद्यया विन्दतेऽमृतम्॥









hs2

Signature of the IOAC Coordinator
Coordinator
IQAC
Katwa College

Signature of the Principal



(Affiliated to the University of Burdwan)

Principal's Office,

P.O.: Katwa, Dist.: PurbaBardhaman, WestBengal, PIN: 713130, India.

Mobile: +918101078393 ॥विद्यया विन्दतेऽमृतम्॥

Topic: Special Lecture on Yoga-Sutras: Art of Balanced Living

Organised by: Department of Sanskrit, Katwa College & Scottish

Church College, Under MoU

**Date:** 26.04.2024

Venue: College Auditorium

Time: 12 Noon

Speaker: Mr. Vivek Karmakar (Assistant Professor Department of Sanskrit, Scottish

Church College)

No. of Participants: 34



1832

Signature of the IOAC Coordinator
Coordinator
IQAC

Katwa College

Signature of the Principal



(Affiliated to the University of Burdwan)

Principal's Office,