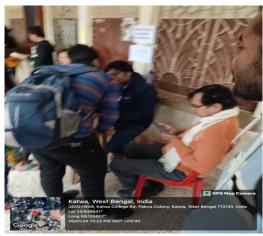

P.O.: Katwa, Dist.: PurbaBardhaman, WestBengal, PIN: 713130, India.

Mobile: +918101078393 ॥विद्यया विन्दतेऽमृतम्॥

**An interactive lecture session Topic:** Making of PCB Design

Organised by: Department of Electronics, Katwa College

**Date:** 08.07.2019 **Time:** 12Noon

Venue: Electronics Department

**Speaker:** Mr. Sumit Singh (SACT, Department of Electronics)

No. of Participants: 21

1632

Signature of the IOAC Coordinator
Coordinator