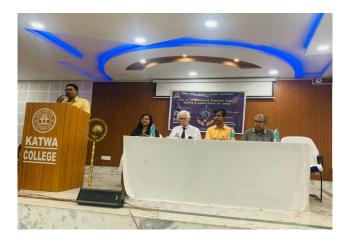

KATWA COLLEGE
One Day State Level Seminar on Library and Information Science Jointly organized by Central Library, Karva College and IQAC, Katwa College in Collaboration with St Paul's Cathedral Mission College, Kolkata (under MoU) Speaker: Prof. Udayan Bhattacharya, Dept. of Library and Information Science, Jadavpur University, Topic Academic Misconduct