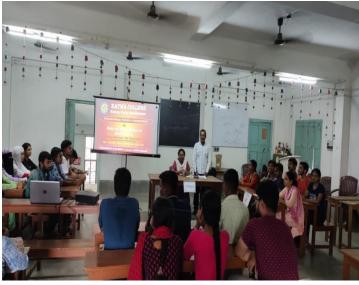

P.O.: Katwa, Dist.: PurbaBardhaman, WestBengal, PIN: 713130, India.

Mobile: +918101078393 ॥विद्यया विन्दतेऽमृतम्॥

**An interactive lecture session Topic:** Making of PCB Design

Organised by: Department of Electronics, Katwa College

**Date:** 08.07.2019 **Time:** 12Noon

Venue: Electronics Department

**Speaker:** Mr. Sumit Singh (SACT, Department of Electronics)

No. of Participants: 21

1632

Signature of the IOAC Coordinator
Coordinator