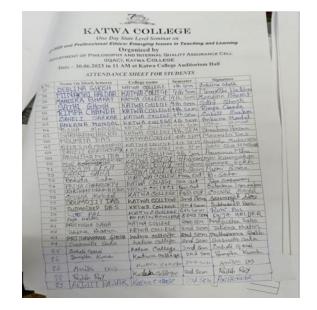

## Following Capacity Development and skills enhancement activities are organized for improving student's capability

Soft Skills is a widely used term nowadays, referring to personal cross-functional competencies such as social skills, language and communication abilities, amicability, teamwork capability, and other personality traits that characterize interpersonal relationships. Soft Skills are typically considered supplementary to Hard Skills, which are the abilities to perform specific tasks or activities. Soft Skills are crucial for success in both personal and professional life, making them essential for students when they seek to obtain any kind of employment. Businesses generally hire new employees, particularly recent graduates, with a greater emphasis on their Soft Skills than their Hard Skills. This is true even for technical professions because the company, in order to remain competitive, needs to create effective teams and a collaborative working environment. The college departments have organized various types of activities to develop the soft skills of the students enrolled in the institution. These activities and platforms help learners to acquire soft skills like Communication Skills, Presentation Skills, Written Communication, Interpersonal Skills, Creativity, and Leadership, among others. The students receive comprehensive lessons through workshops, state-level elocution competitions, interfaculty debates, group discussions and expert talks from quality speakers and trainers throughout the academic year. These activities help students to enhance their knowledge of language use and its spoken aspects, aiding in their development of communication skills. To improve Presentation Skills, the departments conducted student seminars. The students actively participate and play an active role in these seminars. Topics are assigned to them to prepare and present to assess their performance. Every year, the departments make the organization of such seminars a regular feature of the campus. Regular health check up and provide COVID -19 vacations, well equipped