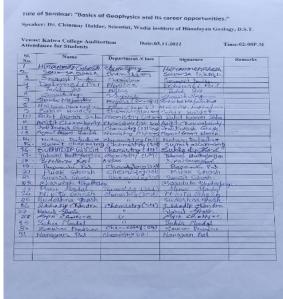

P.O.: Katwa, Dist.: PurbaBardhaman, WestBengal, PIN: 713130, India.

Mobile: +918101078393 ॥विद्यया विन्दतेऽमृतम्॥

**An interactive lecture session Topic:** Making of PCB Design

Organised by: Department of Electronics, Katwa College

**Date:** 08.07.2019 **Time:** 12Noon

Venue: Electronics Department

**Speaker:** Mr. Sumit Singh (SACT, Department of Electronics)

No. of Participants: 21

1632

Signature of the IOAC Coordinator
Coordinator