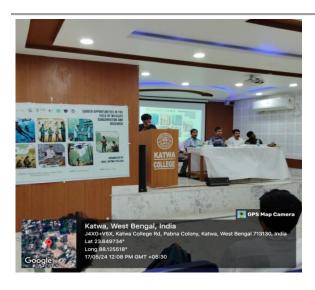

## Following Capacity Development and skills enhancement activities are organized for improving student's capability

Soft Skills is a widely used term nowadays, referring to personal cross-functional competencies such as social skills, language and communication abilities, amicability, teamwork capability, and other personality traits that characterize interpersonal relationships. Soft Skills are typically considered supplementary to Hard Skills, which are the abilities to perform specific tasks or activities. Soft Skills are crucial for success in both personal and professional life, making them essential for students when they seek to obtain any kind of employment. Businesses generally hire new employees, particularly recent graduates, with a greater emphasis on their Soft Skills than their Hard Skills. This is true even for technical professions because the company, in order to remain competitive, needs to create effective teams and a collaborative working environment. The college departments have organized various types of activities to develop the soft skills of the students enrolled in the institution. These activities and platforms help learners to acquire soft skills like Communication Skills, Presentation Skills, Written Communication, Interpersonal Skills, Creativity, and Leadership, among others. The students receive comprehensive lessons through workshops, state-level elocution competitions, interfaculty debates, group discussions and expert talks from quality speakers and trainers throughout the academic year. These activities help students to enhance their knowledge of language use and its spoken aspects, aiding in their development of communication skills. To improve Presentation Skills, the departments conducted student seminars. The students actively participate and play an active role in these seminars. Topics are assigned to them to prepare and present to assess their performance. Every year, the departments make the organization of such seminars a regular feature of the campus. Regular health check up and provide COVID -19 vacations, well equipped