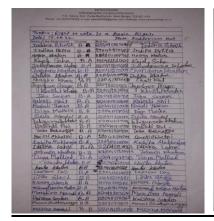

ecture delved into statistical data illustrating voter turnout among women compared to men, emphasizing the need for greater engagement and participation of people in political decision- making process.

**Signature of the IOAC Coordinator** 

Coordinator IQAC Katwa College **Signature of the Principal** 



(Affiliated to the University of Burdwan)

Principal's Office,

P.O.: Katwa, Dist.: PurbaBardhaman, WestBengal, PIN: 713130, India.

Mobile: +918101078393 ॥विद्यया विन्दतेऽमृतम्॥

#### Feedback:

Feedback from participants indicated high satisfaction with the content and delivery of the lecture. Many expressed a newfound appreciation for the intersection of voting system, with several students expressing interest in further exploring related topics through workshops and seminars.











R32

Signature of the IOAC Coordinator
Coordinator
IQAC
Katwa College

Signature of the Principal



(Affiliated to the University of Burdwan)

#### Principal's Office,

P.O.: Katwa, Dist.: PurbaBardhaman, WestBengal, PIN: 713130, India.

Mobile: +918101078393 ॥विद्यया विन्दतेऽमृतम्॥

#### **Topic: Gender Sensitization Workshop**

Organised by: Gender Sensitisation Committee

**Date:** 23.11.2022

Venue: College Auditorium

Time: 11AM

Speaker: Dr. Tania Chakrabarty, Dean Of Students Welfare, Diamond

Harbour Women's University

No. of Participants: 37



1832

Signature of the IOAC Coordinator

Coordinator IQAC Katwa College Signature of the Principal



(Affiliated to the University of Burdwan)

Principal's Office,

P.O.: Katwa, Dist.: PurbaBardhaman, WestBengal, PIN: 713130, India