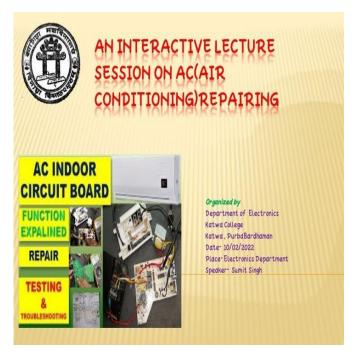

P.O.: Katwa, Dist.: PurbaBardhaman, WestBengal, PIN: 713130, India.

Mobile: +918101078393 ॥विद्यया विन्दतेऽमृतम्॥

**An interactive lecture session Topic:** Making of PCB Design

Organised by: Department of Electronics, Katwa College

**Date:** 08.07.2019 **Time:** 12Noon

Venue: Electronics Department

**Speaker:** Mr. Sumit Singh (SACT, Department of Electronics)

No. of Participants: 21

1632

Signature of the IOAC Coordinator
Coordinator