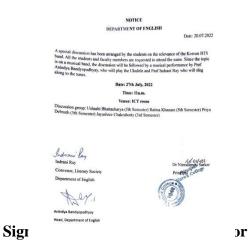

students of the Department.

- Ushashi Bhattacharya (5<sup>th</sup> Semester) Raima Khanam (5<sup>th</sup> Semester)
- Priya Debnath (5<sup>th</sup> Semester)
- Jayashree Chakraborty (3<sup>rd</sup> Semester)
- Participants:41

They spoke on songs and albums, youth inspiration, awards and their works and haters and their opinion about BTS.

**Signature of the IOAC Coordinator** 

Coordinator **IQAC** Katwa College Signature of the Principal



(Affiliatedto theUniversityofBurdwan)

Principal's Office,

P.O.: Katwa, Dist.: PurbaBardhaman, WestBengal, PIN: 713130, India.

Mobile: +918101078393 ॥विद्यया विन्दतेऽमृतम्॥



Since the topic of discussion was a musical band, it was followed by a musical performance by Prof Anindya Bandyopadhyay on the Ukulele and Prof Indrani Ray singing along.





Katwa Como



(Affiliated to the University of Burdwan)

Principal's Office,

P.O.: Katwa, Dist.: PurbaBardhaman, WestBengal, PIN: 713130, India.

Mobile: +918101078393 ॥विद्यया विन्दतेऽमृतम्॥

<u>Topic: Seminar on Geographical Education and Research: Future Academic and Career Perspectives after undergraduate Course</u>

**Organised by:** Department of Geography

**Date:** 22.11.2022

**Venue:** College Auditorium

Time: 12 Noon

Speaker: Dr.Biraj Kanti Mondal . Assistanat Professor of Geography, school of Science,

Netaji subhas Open University, Kolkata

Signature of the IOAC Coordinator

Coordinator IQAC Katwa College Signature of the Principal



(Affiliatedto theUniversityofBurdwan)

Principal's Office,

P.O.: Katwa, Dist.: PurbaBardhaman, WestBengal, PIN: 713130, India.

Mobile: