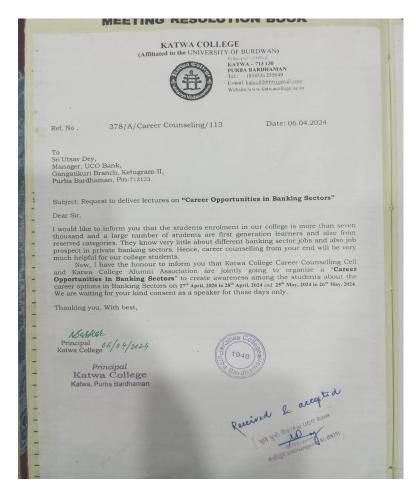

| BHARATI DAS             | Katwa College                 | 1/-         | Bhondi Las.     |  |  |  |





AS2

Signature of the IOAC Coordinator

Coordinator

IQAC Katwa College Signature of the Principal

Principal
Katwa College

NSCHARL



(Affiliated to the University of Burdwan)

### Principal's Office,

P.O.: Katwa, Dist.: PurbaBardhaman, WestBengal, PIN: 713130, India.

Mobile: +918101078393 ॥विद्यया विन्दतेऽमृतम्॥

Topic: Career Counselling Programmes on Career Opportunities in Banking

Organised by: Career Counselling Cell

**Date:** 27.04.2024 -28.04.2024 & 25.05.2024-26.05.2024

Venue: Room No. 107

Time: 12Noon

No. of Participants: 1877



Signature of the IOAC Coordinator
Coordinator
IQAC

Katwa College

Signature of the Principal



(Affiliated to the University of Burdwan)

Principal's Office,

P.O.: Katwa, Dist.: PurbaBardhaman, WestBengal, PIN: 713130, India.

Mobile: +918101078393

॥विद्यया विन्दतेऽमृतम्॥



Signature of the IOAC Coordinator

Coordinator IQAC Katwa College Signature of the Principal



(Affiliated to the University of Burdwan)

Principal's Office,

P.O.: Katwa, Dist.: PurbaBardhaman, WestBengal, PIN: 713130, India.

Mobile: +918101078393 ॥विद्यया विन्दतेऽमृतम्॥



### **Career Counselling Programme**

Topic :- " Career Opportunities in Banking

Sectors "

Speakers: - 1) Sri Utsav Dey,

Manager, UCO Bank, Gangatikuri Branch, Ketugram-II, Purba Bardhaman.

2) Sri Siddhartha Maji,

Coordinator, Career C