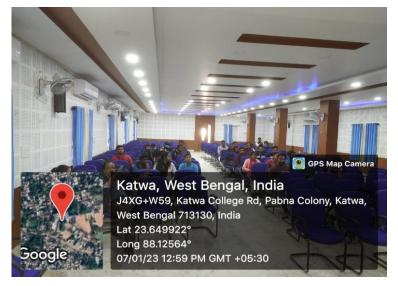

P.O.: Katwa, Dist.: PurbaBardhaman, WestBengal, PIN: 713130, India.

Mobile: +918101078393 ॥विद्यया विन्दतेऽमृतम्॥

**An interactive lecture session Topic:** Making of PCB Design

Organised by: Department of Electronics, Katwa College

**Date:** 08.07.2019 **Time:** 12Noon

Venue: Electronics Department

**Speaker:** Mr. Sumit Singh (SACT, Department of Electronics)

No. of Participants: 21

1632

Signature of the IOAC Coordinator
Coordinator