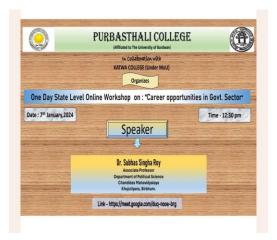

P.O.: Katwa, Dist.: PurbaBardhaman, WestBengal, PIN: 713130, India.

Mobile: +918101078393 ॥विद्यया विन्दतेऽमृतम्॥

**An interactive lecture session Topic:** Making of PCB Design

Organised by: Department of Electronics, Katwa College

**Date:** 08.07.2019 **Time:** 12Noon

Venue: Electronics Department

**Speaker:** Mr. Sumit Singh (SACT, Department of Electronics)

No. of Participants: 21

1632

Signature of the IOAC Coordinator
Coordinator