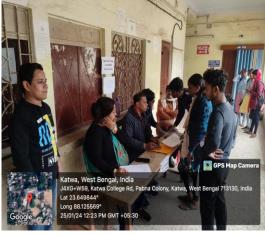

P.O.: Katwa, Dist.: PurbaBardhaman, WestBengal, PIN: 713130, India.

Mobile: +918101078393 ॥विद्यया विन्दतेऽमृतम्॥

**An interactive lecture session Topic:** Making of PCB Design

Organised by: Department of Electronics, Katwa College

**Date:** 08.07.2019 **Time:** 12Noon

Venue: Electronics Department

**Speaker:** Mr. Sumit Singh (SACT, Department of Electronics)

No. of Participants: 21

1632

Signature of the IOAC Coordinator
Coordinator