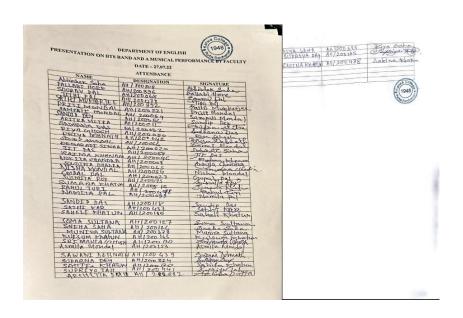

## A REPORT ON THE INAUGURATION OF THE LITERARY SOCIETY, DEPARTMENT OF ENGLISH

9<sup>th</sup> September 2019

Signature of the IOAC Coordinator

Coordinator

IQAC Katwa College Signature of the Principal

(Affiliated to the University of Burdwan)

#### Principal's Office,

P.O.: Katwa, Dist.: PurbaBardhaman, WestBengal, PIN: 713130, India.

Mobile: +918101078393 ॥विद्यया विन्दतेऽमृतम्॥

The Literary Society, one of our future plans was actualized on 9<sup>th</sup> September 2019 as the Society was inaugurated and named Chrysanthemum.

Participants: 41

The welcome address was delivered by a student of one of the running semesters and the principal delivered his keynote address wishing the department its best in the future endeavors. The role of the society was laid down: