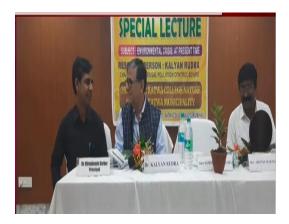

P.O.: Katwa, Dist.: PurbaBardhaman, WestBengal, PIN: 713130, India.

Mobile: +918101078393 ॥विद्यया विन्दतेऽमृतम्॥

**An interactive lecture session Topic:** Making of PCB Design

Organised by: Department of Electronics, Katwa College

**Date:** 08.07.2019 **Time:** 12Noon

Venue: Electronics Department

**Speaker:** Mr. Sumit Singh (SACT, Department of Electronics)

No. of Participants: 21

1632

Signature of the IOAC Coordinator
Coordinator