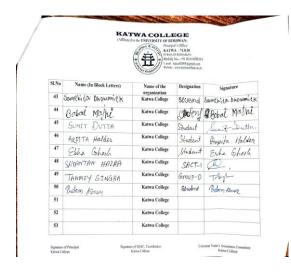

Participants: 41

The welcome address was delivered by a student of one of the running semesters and the principal delivered his keynote address wishing the department its best in the future endeavors. The role of the society was laid down: