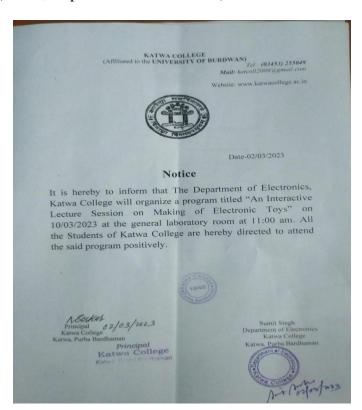

P.O.: Katwa, Dist.: PurbaBardhaman, WestBengal, PIN: 713130, India.

Mobile: +918101078393 ॥विद्यया विन्दतेऽमृतम्॥

**An interactive lecture session Topic:** Making of PCB Design

Organised by: Department of Electronics, Katwa College

**Date:** 08.07.2019 **Time:** 12Noon

Venue: Electronics Department

**Speaker:** Mr. Sumit Singh (SACT, Department of Electronics)

No. of Participants: 21

1632

Signature of the IOAC Coordinator
Coordinator