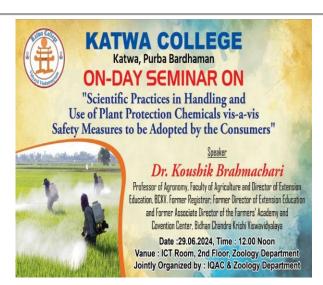

विद्यया विन्दतेऽमृतम्॥

Topic: One Day Seminar on Scientific Practices in Handling and Use of Plant Protection Chemicals vis-

à-vis Safety Measures to be Adopted by the Consumers

**Organised by:** IQAC & Zoology Department

**Date:** 29.06.2024

Venue: ICT Room, Katwa College

Time: 12 Noon

Speaker: Dr. Koushik Brahmachari (Professor in Agronomy, BCKV, West

Bengal, India)

No. of Participants: 91

**Signature of the IOAC Coordinator** 

Coordinator IQAC Katwa College Signature of the Principal

Principal
Katwa College

Office.Phone: (03453)255049, E-mail: katcoll2009@gmail.com, Website: www.katwacollege.ac.in



(Affiliatedto theUniversityofBurdwan)

Principal's Office,

P.O.: Katwa, Dist.: PurbaBardhaman, WestBengal, PIN: 713130, India.

Mobile: +918101078393 ॥विद्यया विन्दतेऽमृतम्॥









**Signature of the IOAC Coordinator** Coordinator IOAC Katwa College

Signature of the Principal



(Affiliatedto theUniversityofBurdwan)

Principal's Office,

P.O.: Katwa, Dist.: PurbaBardhaman, WestBengal, PIN: 713130, India.

Mobile: +918101078393 ॥विद्यया विन्दतेऽमृतम्॥



|       | Name                      |            |             |                                    |
|-------|---------------------------|------------|-------------|------------------------------------|
|       |                           | Faculty /  | Department  |                                    |
|       | 2 MANUA                   | Semester   | rechment    | Signature                          |
|       | MONIKA SULTA              | PLA Sem-1  | Belony      | Meripa pallana                     |
|