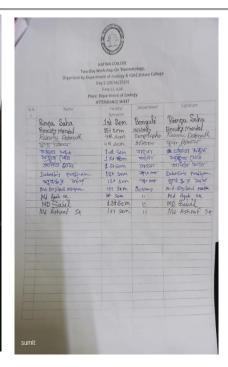

**Date:** 08.07.2019 **Time:** 12Noon

Venue: Electronics Department

**Speaker:** Mr. Sumit Singh (SACT, Department of Electronics)

No. of Participants: 21

1632

Signature of the IOAC Coordinator
Coordinator