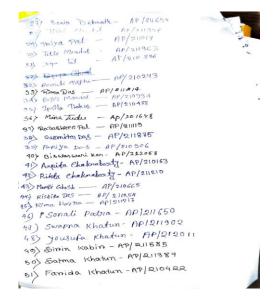

Participants: 41

The welcome address was delivered by a student of one of the running semesters and the principal delivered his keynote address wishing the department its best in the future endeavors. The role of the society was laid down: