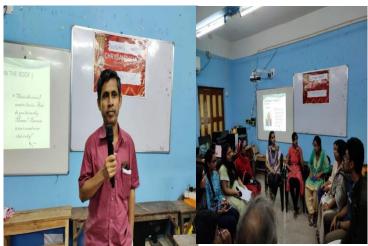

P.O.: Katwa, Dist.: PurbaBardhaman, WestBengal, PIN: 713130, India.

Mobile: +918101078393 ॥विद्यया विन्दतेऽमृतम्॥

**An interactive lecture session Topic:** Making of PCB Design

Organised by: Department of Electronics, Katwa College

**Date:** 08.07.2019 **Time:** 12Noon

Venue: Electronics Department

**Speaker:** Mr. Sumit Singh (SACT, Department of Electronics)

No. of Participants: 21

1632

Signature of the IOAC Coordinator
Coordinator