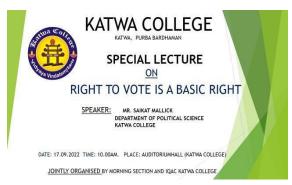

he lecture delved into statistical data illustrating voter turnout among women compared to men, emphasizing the need for greater engagement and participation of people in political decision- making process.

**Signature of the IOAC Coordinator** 

Coordinator IQAC Katwa College **Signature of the Principal** 



(Affiliated to the University of Burdwan)

Principal's Office,

P.O.: Katwa, Dist.: PurbaBardhaman, WestBengal, PIN: 713130, India.

Mobile: +918101078393 ॥विद्यया विन्दतेऽमृतम्॥

#### Feedback:

Feedback from participants indicated high satisfaction with the content and delivery of the lecture. Many expressed a newfound appreciation for the intersection of voting system, with several students expressing interest in further exploring related topics through workshops and seminars.











R32

Signature of the IOAC Coordinator
Coordinator
IQAC
Katwa College

Signature of the Principal



(Affiliated to the University of Burdwan)

#### Principal's Office,

P.O.: Katwa, Dist.: PurbaBardhaman, WestBengal, PIN: 713130, India.

Mobile: +918101078393 ॥विद्यया विन्दतेऽमृतम्॥

#### **Topic: Gender Sensitization Workshop**

Organised by: Gender Sensitisation Committee

**Date:** 23.11.2022

Venue: College Auditorium

Time: 11AM

Speaker: Dr. Tania Chakrabarty, Dean Of Students Welfare, Diamond

Harbour Women's University

No. of Participants: 37



1832

Signature of the IOAC Coordinator

Coordinator IQAC Katwa College Signature of the Principal



(Affiliated to the University of Burdwan)

Principal's Office,

P.O.: Katwa, Dist.: PurbaBardhaman, WestBengal, PIN: 713130, I