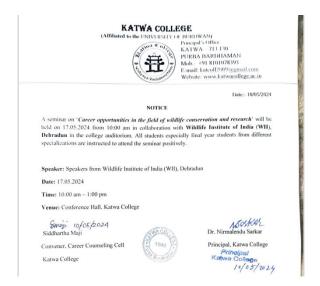

## Following Capacity Development and skills enhancement activities are organized for improving student's capability

Soft Skills is a widely used term nowadays, referring to personal cross-functional competencies such as social skills, language and communication abilities, amicability, teamwork capability, and other personality traits that characterize interpersonal relationships. Soft Skills are typically considered supplementary to Hard Skills, which are the abilities to perform specific tasks or activities. Soft Skills are crucial for success in both personal and professional life, making them essential for students when they seek to obtain any kind of employment. Businesses generally hire new employees, particularly recent graduates, with a greater emphasis on their Soft Skills than their Hard Skills. This is true even for technical professions because the company, in order to remain competitive, needs to create effective teams and a collaborative working environment. The college departments have organized various types of activities to develop the soft skills of the students enrolled in the institution. These activities and platforms help learners to acquire soft skills like Communication Skills, Presentation Skills, Written Communication, Interpersonal Skills, Creativity, and Leadership, among others. The students receive comprehensive lessons through workshops, state-level elocution competitions, interfaculty debates, group discussions and expert talks from quality speakers and trainers throughout the academic year. These activities help students to enhance their knowledge of language use and its spoken aspects, aiding in their development of communication skills. To improve Presentation Skills, the departments conducted student seminars. The students actively participate and play an active role in these seminars. Topics are assigned to them to prepare and present to assess their performance. Every year, the departments make the organization of such seminars a regular feature of the campus. Regular health check up and provide COVID -19 vacations, well equipped