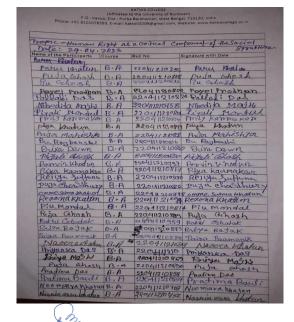

KATWA COLLEGE
One Day State Level Seminar on Library and Information Science Jointly organized by Central Library, Karva College and IQAC, Katwa College in Collaboration with St Paul's Cathedral Mission College, Kolkata (under MoU) Speaker: Prof. Udayan Bhattacharya, Dept. of Library and Information Science, Jadavpur University, Topic Academic Misconduct