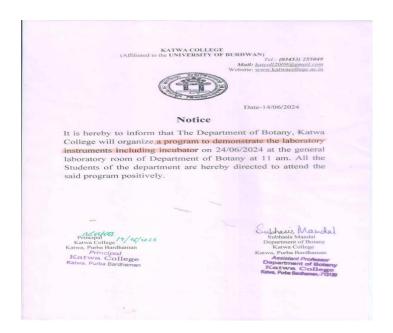

|                             |     |
| 122 Sneho Saho         |            | 9564984861                  | 1   |
| 124 Signali Saha       |            | 892(19/07/2024              |     |
| 129 Sippa De           | H-5 Pass   | 62 9566 82 73               |     |







Signature of the IOAC Coordinator
Coordinator
IQAC
Katwa College

Signature of the Principal



(Affiliatedto theUniversityofBurdwan)

### Principal's Office,

P.O.: Katwa, Dist.: PurbaBardhaman, WestBengal, PIN: 713130, India.

Mobile: +918101078393 ॥विद्यया विन्दतेऽमृतम्॥

**Topic:** Demonstration of Laboratory Instruments including Incubator

**Organised by:** Department of Botany

**Date:** 24.06.2024

**Venue:** Department of Botany

Time: 11AM

**Demonstrator:** Subhasis Mandal

No. of Participants: 25



153

Signature of the IOAC Coordinator
Coordinator
IOAC

Katwa College

Signature of the Principal



(Affiliated to the University of Burdwan)

Principal's Office,

P.O.: Katwa, Dist.: PurbaBardhaman, WestBengal, PIN: 713130, India.

Mobile: +918101078393 ॥विद्यया विन्दतेऽमृतम्॥



| A Program to                     | Demonstrate including Inc | the Laboratory Instruments whater |
|----------------------------------|---------------------------|-----------------------------------|
| 2                                | ordent's Atland           | Date- 24/6/201                    |
| SLNO NAME                        | SEMESTER                  | SIGNATURE                         |
| 1. Monika Sultana                | 1st                       | menika sultana                    |
| 7) Hima