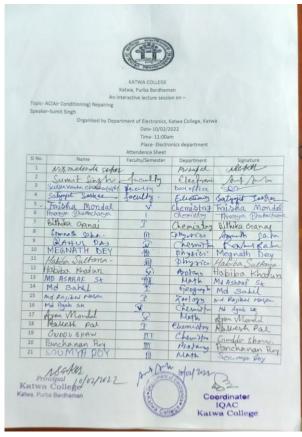

P.O.: Katwa, Dist.: PurbaBardhaman, WestBengal, PIN: 713130, India.

Mobile: +918101078393 ॥विद्यया विन्दतेऽमृतम्॥

**An interactive lecture session Topic:** Making of PCB Design

Organised by: Department of Electronics, Katwa College

**Date:** 08.07.2019 **Time:** 12Noon

Venue: Electronics Department

**Speaker:** Mr. Sumit Singh (SACT, Department of Electronics)

No. of Participants: 21

1632

Signature of the IOAC Coordinator
Coordinator