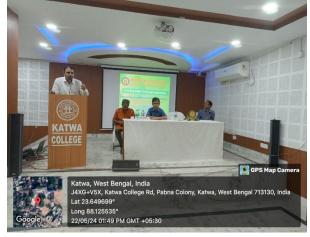

P.O.: Katwa, Dist.: PurbaBardhaman, WestBengal, PIN: 713130, India.

Mobile: +918101078393 ॥विद्यया विन्दतेऽमृतम्॥

**An interactive lecture session Topic:** Making of PCB Design

Organised by: Department of Electronics, Katwa College

**Date:** 08.07.2019 **Time:** 12Noon

Venue: Electronics Department

**Speaker:** Mr. Sumit Singh (SACT, Department of Electronics)

No. of Participants: 21

1632

Signature of the IOAC Coordinator
Coordinator