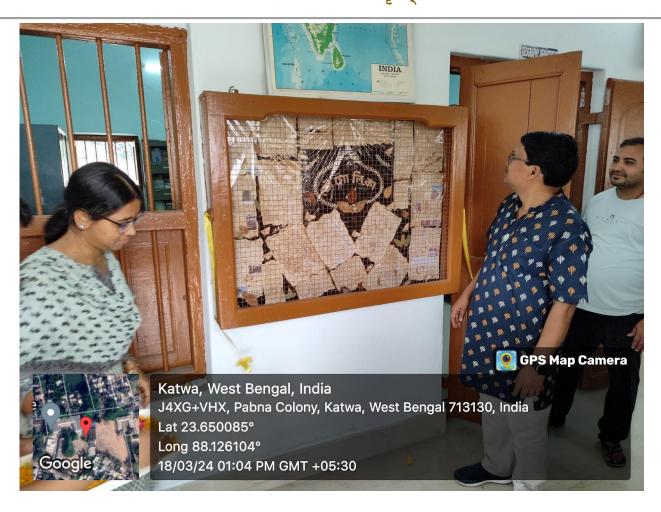

hy, Katwa College also released such creative works annually. Our Wall Magazine *Bhaugolika* enriched by ancient and present culture of Katwa town, society and life of people etc. Other hand, souvenir *Sworonika* mostly emphasized on the preservation of our departmental past activities in photo gallery form. Both are inaugurated with the active participation of all of our departmental faculties, our beloved students of all semester, our respected principal sir and IQAC coordinator sir on 18/03/2024 at 12.30pm.



**Signature of the IOAC Coordinator** 

Coordinator IQAC Katwa College Signature of the Principal



(Affiliated to the University of Burdwan)

Principal's Office,

P.O.: Katwa, Dist.: PurbaBardhaman, WestBengal, PIN: 713130, India.

Mobile: +918101078393 ॥विद्यया विन्दतेऽमृतम्॥





Signature of the IOAC Coordinator
Coordinator
IQAC
Katwa College

NSGRAGIE

Signature of the Principal



(Affiliated to the University of Burdwan)

Principal's Office,

P.O.: Katwa, Dist.: PurbaBardhaman, WestBengal, PIN: 713130, India.

Mobile: +918101078393 ॥विद्यया विन्दतेऽमृतम्॥

## Publication and Presentation of Wall Magazine

Organized By Geography Department, Katwa College On 18.03.2021/at 12 Noon in Geography Department

|            | Studer                                | nts Attendance | Sheet