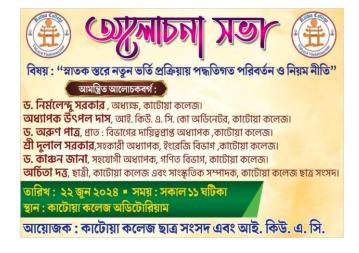

P.O.: Katwa, Dist.: PurbaBardhaman, WestBengal, PIN: 713130, India.

Mobile: +918101078393 ॥विद्यया विन्दतेऽमृतम्॥

**An interactive lecture session Topic:** Making of PCB Design

Organised by: Department of Electronics, Katwa College

**Date:** 08.07.2019 **Time:** 12Noon

Venue: Electronics Department

**Speaker:** Mr. Sumit Singh (SACT, Department of Electronics)

No. of Participants: 21

1632

Signature of the IOAC Coordinator
Coordinator