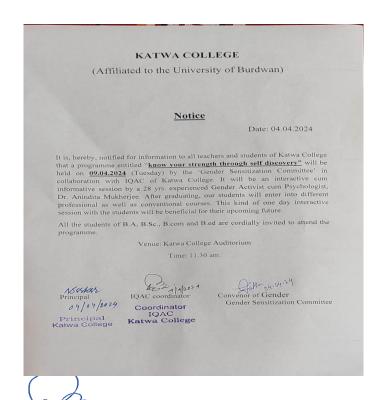

1227  | Seria Khatun     | B. A Increased          |                             |
| 183   | Bank Watur       | B. H. Incompal          | Sania Khatun<br>Borti Hutun |
| 124   |                  | 2-Ann / Harris          |                             |

132

Signature of the IOAC Coordinator

Coordinator IQAC Katwa College NOSMUN

**Signature of the Principal** 



(Affiliated to the University of Burdwan)

### Principal's Office,

P.O.: Katwa, Dist.: PurbaBardhaman, WestBengal, PIN: 713130, India.

Mobile: +918101078393 ॥विद्यया विन्दतेऽमृतम्॥

**Topic:** Know Your Strength through Self Discovery

Organised by: IQAC & Gender Sensitisation and Gender Audit Committee

**Date:** 09.04.2024

Venue: College Auditorium

Time: 10AM

**Speakers:** Anindita Mukherjee **No. of Participants:** 95



**Signature of the IOAC Coordinator** 

Coordinator IQAC Katwa College **Signature of the Principal** 



(Affiliated to the University of Burdwan)

Principal's Office,

P.O.: Katwa, Dist.: PurbaBardhaman, WestBengal, PIN: 713130, India.

Mobile: +918101078393 ॥विद्यया विन्दतेऽमृतम्॥











Signature of the IOAC Coordinator
Coordinator
IQAC
Katwa College

NOWNER

**Signature of the Principal** 



(Affiliated to the University of Burdwan)

Principal's Office,

P.O.: Katwa, Dist.: PurbaBardhaman, WestBengal, PIN: 713130, India.

Mobile: +918101078393

॥विद्यया विन्दतेऽमृतम्॥

|    | Faculties / C<br>Speaker - Dr. Anindia Mus<br>ganized by Gender Sensitivation C | : – 11.30 am<br>Others Attendan |                                 |
|----|-------------------------------------------------