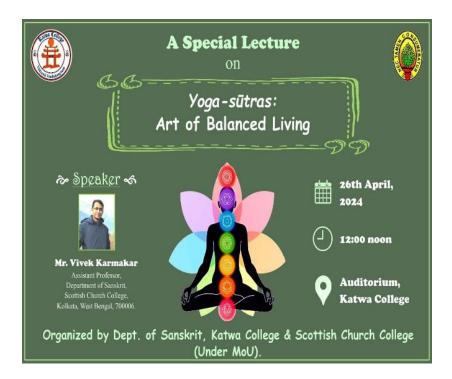

P.O.: Katwa, Dist.: PurbaBardhaman, WestBengal, PIN: 713130, India.

Mobile: +918101078393 ॥विद्यया विन्दतेऽमृतम्॥

**An interactive lecture session Topic:** Making of PCB Design

Organised by: Department of Electronics, Katwa College

**Date:** 08.07.2019 **Time:** 12Noon

Venue: Electronics Department

**Speaker:** Mr. Sumit Singh (SACT, Department of Electronics)

No. of Participants: 21

1632

Signature of the IOAC Coordinator
Coordinator