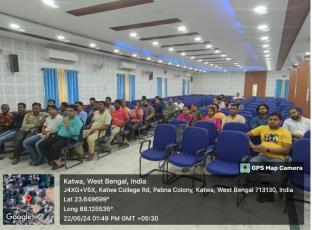

P.O.: Katwa, Dist.: PurbaBardhaman, WestBengal, PIN: 713130, India.

Mobile: +918101078393 ॥विद्यया विन्दतेऽमृतम्॥

**An interactive lecture session Topic:** Making of PCB Design

Organised by: Department of Electronics, Katwa College

**Date:** 08.07.2019 **Time:** 12Noon

Venue: Electronics Department

**Speaker:** Mr. Sumit Singh (SACT, Department of Electronics)

No. of Participants: 21

1632

Signature of the IOAC Coordinator
Coordinator