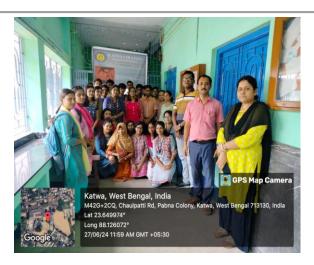

Participants: 41

The welcome address was delivered by a student of one of the running semesters and the principal delivered his keynote address wishing the department its best in the future endeavors. The role of the society was laid down: