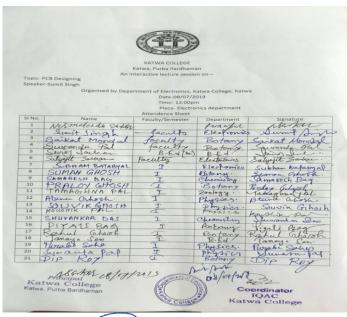

P.O.: Katwa, Dist.: PurbaBardhaman, WestBengal, PIN: 713130, India.

Mobile: +918101078393 ॥विद्यया विन्दतेऽमृतम्॥

**An interactive lecture session Topic:** Making of PCB Design

Organised by: Department of Electronics, Katwa College

**Date:** 08.07.2019 **Time:** 12Noon

Venue: Electronics Department

**Speaker:** Mr. Sumit Singh (SACT, Department of Electronics)

No. of Participants: 21

1632

Signature of the IOAC Coordinator
Coordinator