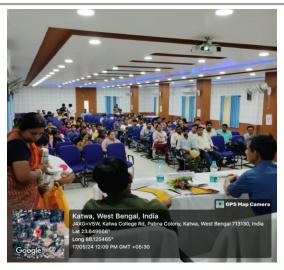

## Following Capacity Development and skills enhancement activities are organized for improving student's capability

Soft Skills is a widely used term nowadays, referring to personal cross-functional competencies such as social skills, language and communication abilities, amicability, teamwork capability, and other personality traits that characterize interpersonal relationships. Soft Skills are typically considered supplementary to Hard Skills, which are the abilities to perform specific tasks or activities. Soft Skills are crucial for success in both personal and professional life, making them essential for students when they seek to obtain any kind of employment. Businesses generally hire new employees, particularly recent graduates, with a greater emphasis on their Soft Skills than their Hard Skills. This is true even for technical professions because the company, in order to remain competitive, needs to create effective teams and a collaborative working environment. The college departments have organized various types of activities to develop the soft skills of the students enrolled in the institution. These activities and platforms help learners to acquire soft skills like Communication Skills, Presentation Skills, Written Communication, Interpersonal Skills, Creativity, and Leadership, among others. The students receive comprehensive lessons through workshops, state-level elocution competitions, interfaculty debates, group discussions and expert talks from quality speakers and trainers throughout the academic year. These activities help students to enhance their knowledge of language use and its spoken aspects, aiding in their development of communication skills. To improve Presentation Skills, the departments conducted student seminars. The students actively participate and play an active role in these seminars. Topics are assigned to them to prepare and present to assess their performance. Every year, the departments make the organization of such seminars a regular feature of the campus. Regular health check up and provide COVID -19 vacations, well equipped