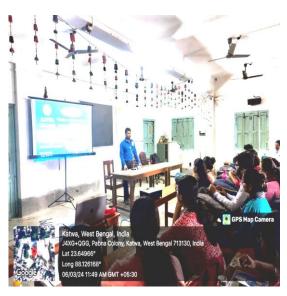

P.O.: Katwa, Dist.: PurbaBardhaman, WestBengal, PIN: 713130, India.

Mobile: +918101078393 ॥विद्यया विन्दतेऽमृतम्॥

**An interactive lecture session Topic:** Making of PCB Design

Organised by: Department of Electronics, Katwa College

**Date:** 08.07.2019 **Time:** 12Noon

Venue: Electronics Department

**Speaker:** Mr. Sumit Singh (SACT, Department of Electronics)

No. of Participants: 21

1632

Signature of the IOAC Coordinator
Coordinator