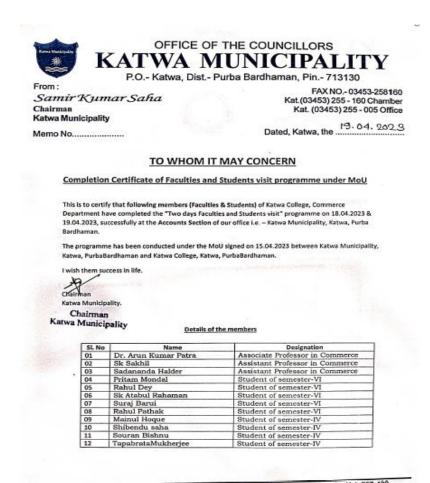

llone    | Qued Sen                           | n Manisha Galast  |
| 24     | DOGSMAYA PANDIT         | Kalwa Chunge     | andser                             | atagmen Brodet    |
| 24     | DOSMINYA MINDIT         | Kalwa amoje      | landser                            | There were the    |





Signature of the IOAC Coordinator
Coordinator
IQAC

Katwa College

Signature of the Principal

Principal
Katwa College

NSCHOOL



(Affiliated to the University of Burdwan)

Principal's Office,

P.O.: Katwa, Dist.: PurbaBardhaman, WestBengal, PIN: 713130, India.

Mobile: +918101078393 ॥विद्यया विन्दतेऽमृतम्॥

Topic: Two days Faculties and Students Visit programme under MoU in Katwa Municipality.

Dated: 18.04.2023 to 19.04.2023

Participants: 12

Organized by: Katwa College, Commerce Department



**Signature of the IOAC Coordinator** 

Coordinator IQAC Katwa College Signature of the Principal

Principal
Katwa College

Office.Phone: (03453)255049, E-mail: katcoll2009@gmail.com, Website: www.katwacollege.ac.in



(Affiliated to the University of Burdwan)

Principal's Office,

P.O.: Katwa, Dist.: PurbaBardhaman, WestBengal, PIN: 713130, India.

Mobile: +918101078393 ॥विद्यया विन्दतेऽमृतम्॥

**Topic: Field Training Programme on Solid waste Management** 

Dated: 30.05.2023 to 08.06.2023

Participants: 10

Organized by: Katwa College NSS



RS2

**Signature of the IOAC Coordinator** 

Coordinator IQAC Katwa College Signature of the Principal



(Affiliatedto theUniversityofBurdwan)

Principal's Office,

P.O.: Katwa, Dist.: PurbaBardhaman, WestBengal, PIN: 713130, India.

Mobile: +91810