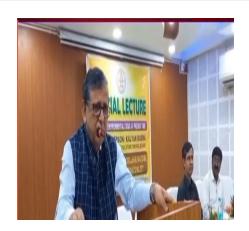

P.O.: Katwa, Dist.: PurbaBardhaman, WestBengal, PIN: 713130, India.

Mobile: +918101078393 ॥विद्यया विन्दतेऽमृतम्॥

**An interactive lecture session Topic:** Making of PCB Design

Organised by: Department of Electronics, Katwa College

**Date:** 08.07.2019 **Time:** 12Noon

Venue: Electronics Department

**Speaker:** Mr. Sumit Singh (SACT, Department of Electronics)

No. of Participants: 21

1632

Signature of the IOAC Coordinator
Coordinator