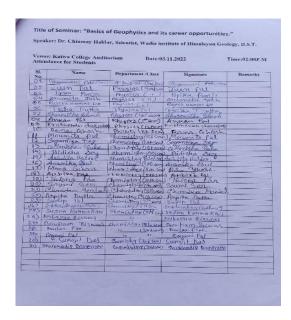

y seminar on 03-11-2022 where Dr. Chinmay Haldar, Scientist, Wadia Institute of Himalayan Geography, Department of Science and Technology, Government of India, delivered a talk entitled —Basics of Geophysics and its career opportunities. Where he discussed various scopes of research and job opportunities in the field of Geophysics. It is to be noted that not only the students of Physics the students of other science departments like Chemistry, Mathematics and Geography were present in Dr. Haldar's lecture.









1832

Signature of the IOAC Coordinator
Coordinator
IQAC
Katwa College

Signature of the Principal



(Affiliatedto theUniversityofBurdwan)

Principal's Office,

P.O.: Katwa, Dist.: PurbaBardhaman, WestBengal, PIN: 713130, India.

Mobile: +918101078393

॥विद्यया विन्दतेऽमृतम्॥







132

**Signature of the IOAC Coordinator** 

Coordinator IQAC Katwa College Signature of the Principal



(Affiliated to the University of Burdwan)

#### Principal's Office,

P.O.: Katwa, Dist.: PurbaBardhaman, WestBengal, PIN: 713130, India.

Mobile: +918101078393 ॥विद्यया विन्दतेऽमृतम्॥

An interactive lecture session

Topic: AC (Air Conditioning) Repairing

Organised by: Department of Electronics, Katwa College

**Date:** 10.02.2022 **Time:** 11AM

Venue: Electronics Department

**Speaker:** Mr. Sumit Singh (SACT, Department of Electronics )

No. of Participants: 21



1832

Signature of the IOAC Coordinator

Coordinator

IQAC Katwa College Signature of the Principal



(Affiliatedto theUniversityofBurdwan)

Principal's Office,

P.O.: Katwa, Dist.: PurbaBardhaman, WestBengal, PIN: