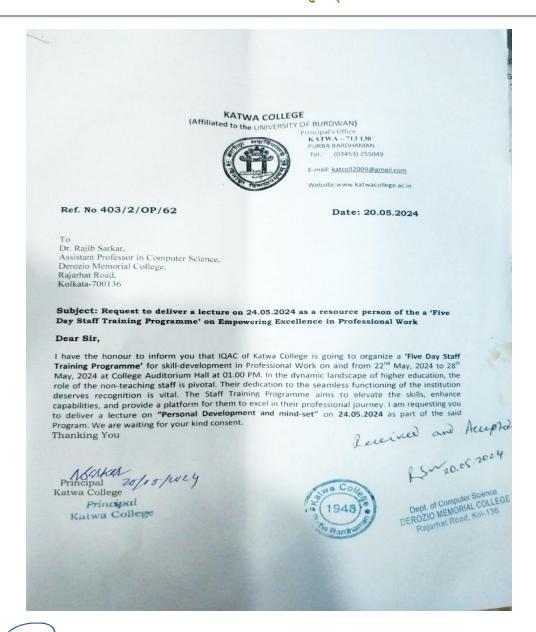

the IOAC Coordinator
Coordinator
IQAC
Katwa College

Signature of the Principal



(Affiliatedto theUniversityofBurdwan)

Principal's Office,

P.O.: Katwa, Dist.: PurbaBardhaman, WestBengal, PIN: 713130, India.

Mobile: +918101078393 ॥विद्यया विन्दतेऽमृतम्॥

Topic- Personal Development and Mind set.

Organizer- IQAC, Katwa College.

**Date**- 24.05.2024 **Time**- 1:00pm

**Number of Participants-55** 

Name of the Resource Person- Dr. Rajib Sarkar, Assistant Professor in Computer Science, Derozio Memorial College

Signature of the IOAC Coordinator

Coordinator IQAC Katwa College Signature of the Principal



(Affiliated to the University of Burdwan)

Principal's Office,

P.O.: Katwa, Dist.: PurbaBardhaman, WestBengal, PIN:713130, India.

**Mobile:** +918101078393

॥विद्यया विन्दतेऽमृतम्॥



**Signature of the IOAC Coordinator** 

Coordinator IQAC Katwa College Signature of the Principal

Principal
Katwa College

NSSMER



(Affiliated to the University of Burdwan)

Principal's Office,

P.O.: Katwa, Dist.: PurbaBardhaman, WestBengal, PIN: 713130, India.

Mobile: +918101078393 ॥विद्यया विन्दतेऽमृतम्॥

610

(Affiliated to the University of Burdwan)
P.O.: Katwa, Dist.: Purba Bardhaman, West Bengal, 713130, India

# A Five Day Staff Training Programme (from 22/05/2024 to 28/05/2024) Non-to-political of Attendance Sheet

| lame   | of the Programme:-             | Empowering Excellence in Professional Work                                |                      |  |  |  |  |
|--------|--------------------------------|------------------------------------------------------------------