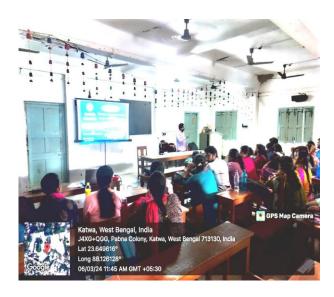

P.O.: Katwa, Dist.: PurbaBardhaman, WestBengal, PIN: 713130, India.

Mobile: +918101078393 ॥विद्यया विन्दतेऽमृतम्॥

**An interactive lecture session Topic:** Making of PCB Design

Organised by: Department of Electronics, Katwa College

**Date:** 08.07.2019 **Time:** 12Noon

Venue: Electronics Department

**Speaker:** Mr. Sumit Singh (SACT, Department of Electronics)

No. of Participants: 21

1632

Signature of the IOAC Coordinator
Coordinator