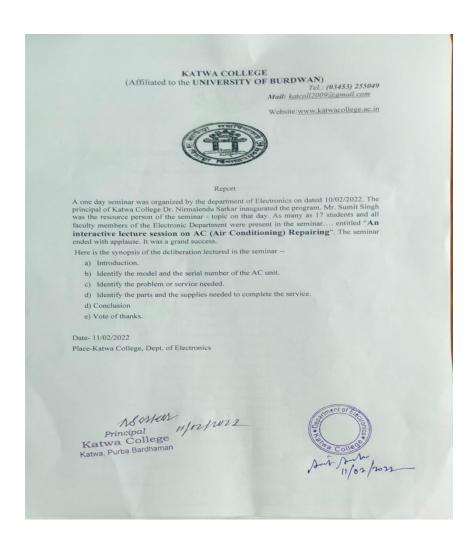

P.O.: Katwa, Dist.: PurbaBardhaman, WestBengal, PIN: 713130, India.

Mobile: +918101078393 ॥विद्यया विन्दतेऽमृतम्॥

**An interactive lecture session Topic:** Making of PCB Design

Organised by: Department of Electronics, Katwa College

**Date:** 08.07.2019 **Time:** 12Noon

Venue: Electronics Department

**Speaker:** Mr. Sumit Singh (SACT, Department of Electronics)

No. of Participants: 21

1632

Signature of the IOAC Coordinator
Coordinator