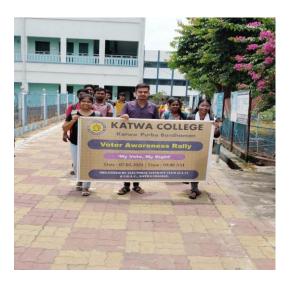

## Following Capacity Development and skills enhancement activities are organized for improving student's capability

Soft Skills is a widely used term nowadays, referring to personal cross-functional competencies such as social skills, language and communication abilities, amicability, teamwork capability, and other personality traits that characterize interpersonal relationships. Soft Skills are typically considered supplementary to Hard Skills, which are the abilities to perform specific tasks or activities. Soft Skills are crucial for success in both personal and professional life, making them essential for students when they seek to obtain any kind of employment. Businesses generally hire new employees, particularly recent graduates, with a greater emphasis on their Soft Skills than their Hard Skills. This is true even for technical professions because the company, in order to remain competitive, needs to create effective teams and a collaborative working environment. The college departments have organized various types of activities to develop the soft skills of the students enrolled in the institution. These activities and platforms help learners to acquire soft skills like Communication Skills, Presentation Skills, Written Communication, Interpersonal Skills, Creativity, and Leadership, among others. The students receive comprehensive lessons through workshops, state-level elocution competitions, interfaculty debates, group discussions and expert talks from quality speakers and trainers throughout the academic year. These activities help students to enhance their knowledge of language use and its spoken aspects, aiding in their development of communication skills. To improve Presentation Skills, the departments conducted student seminars. The students actively participate and play an active role in these seminars. Topics are assigned to them to prepare and present to assess their performance. Every year, the departments make the organization of such seminars a regular feature of the campus. Regular health check up and provide COVID -19 vacations, well equipped