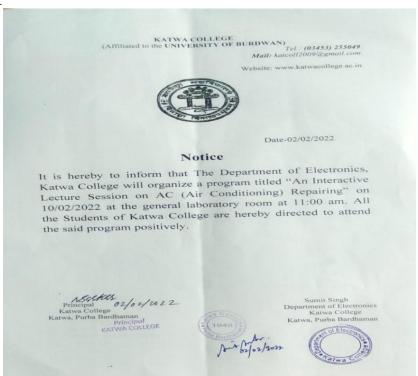

P.O.: Katwa, Dist.: PurbaBardhaman, WestBengal, PIN: 713130, India.

Mobile: +918101078393 ॥विद्यया विन्दतेऽमृतम्॥

**An interactive lecture session Topic:** Making of PCB Design

Organised by: Department of Electronics, Katwa College

**Date:** 08.07.2019 **Time:** 12Noon

Venue: Electronics Department

**Speaker:** Mr. Sumit Singh (SACT, Department of Electronics)

No. of Participants: 21

1632

Signature of the IOAC Coordinator
Coordinator