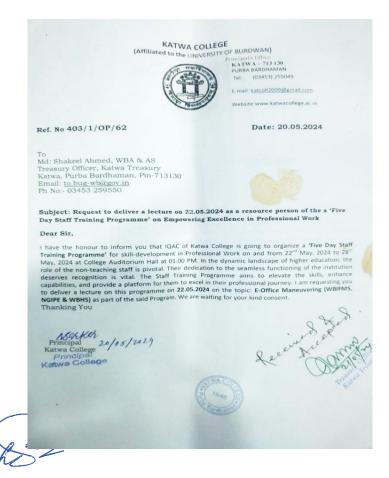

ated: 23.04.2024.

Participants: 45



Hands-on-training on Fire Extinguition and Safety Measures; Jointly organised by Katwa College & West Bengal Fire and Emergency Services, Katwa Branch Office, Dated 23.04.2024
Relevant GPS tagged photograph



















Signature of the Principal

Coordinator IQAC Katwa College

Principal
Katwa College

NSCHARL



(Affiliatedto theUniversityofBurdwan)

### Principal's Office,

P.O.: Katwa, Dist.: PurbaBardhaman, WestBengal, PIN: 713130, India.

Mobile: +918101078393 ॥विद्यया विन्दतेऽमृतम्॥

### Topic- E-Office Manoeuvring (WBIFMS, NGIPR & WBHS).

**Organizer**- IQAC, Katwa College.

**Date**- 22.05.2024 **Time**- 01:00pm

**Number of Participants-55** 

Name of the Resource Person- Md. Shakeel Ahmed, WBA & AS, Treasury Officer, Katwa Treasury.



Signature of the IOAC Coordinator

Coordinator IQAC Katwa College Signature of the Principal



(Affiliated to the University of Burdwan)

Principal's Office,

P.O.: Katwa, Dist.: PurbaBardhaman, WestBengal, PIN: 713130, India.

Mobile: +918101078393 ॥विद्यया विन्दतेऽमृतम्॥

| /     |                                | No.                                                              |                |
|-------|--------------------------------|------------------------------------------------------------------|----------------|
|       | 20.00                          | (Affiliated to the University of Burdwan)                        |                |
|       | P.O.: Kati                     | Purba Ravilliaman West Bengal, /13130, India                     |                |
|       | A Fi