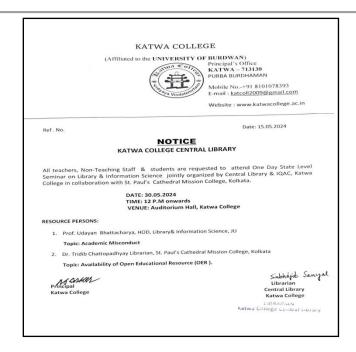

ेऽमृतम्॥

**Topic:** One Day State Level Seminar Library & Information Science

Organised by: Central Library & IQAC Katwa College

Date: 30.05.2024

**Venue:** College Auditorium

Time: 11AM

**Speaker:** Prof. Udayan Bhattacharya (Dept. Library & Information Science, Jadavpur University)

Dr. Tridib Chattopadhya (Librarian st. Paul's

Cathedral Mission College, Kolkata)

No. of Participants: 57

**Signature of the IOAC Coordinator** 

Coordinator IQAC Katwa College Signature of the Principal

Principal Katwa College

Office.Phone:(03453)255049,E-mail: katcoll2009@gmail.com,Website:www.katwacollege.ac.in



(Affiliated to the University of Burdwan)

Principal's Office,

P.O.: Katwa, Dist.: PurbaBardhaman, WestBengal, PIN:713130, India.

**Mobile:** +918101078393

॥विद्यया विन्दतेऽमृतम्॥



#### Report:

A Seminar was organized jointly by St. Paul's Cathedral Mission College, Kolkata and Katwa College, Katwa, Purba Barddhaman on 30.05.2024 (Thursday). It was held at Katwa College. The seminar was on 'Library and Information Science'. The Seminar was Presided by Dr. Nirmalendu Sarkar, Principal of Katwa College. He has stated that this type of seminar on 'Library and Information Science' is taking place for first time in the history of Katwa College which was established in the year 1948. Prof. Binayak Bhattacharyya, Vice Principal of St. Paul's Cathedral Mission College was present there on behalf of our college. He has stated that Library is the heart of any academic institution and this type of seminar is very much fruitful for students, teachers and all other academic fr